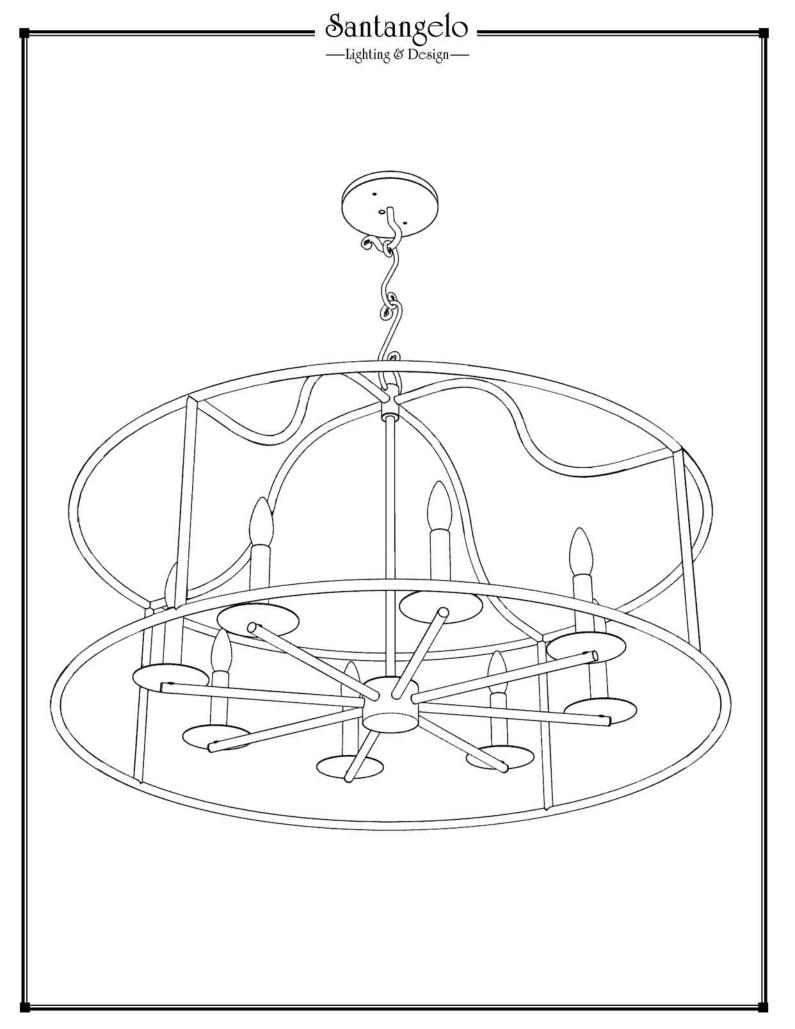

# Madison Ave. Chandelier

Canopy Mounting Detail
Bottom view
(Not to scale)

## **FRONT VIEW**

SKU: CH-MDSN

Approx Weight: 14 lbs Install Guide: CF005

Shade: n/a

Dimension Tolerance: ±7/8"

Copyright 2012, All rights in detail, design

and invention reserved.

www.santangelolighting.com

**Electrical Specifications:** 

8 Light; Candelabra Base;

60 Watt Max.

Light bulbs NOT included

Mounting Specification Notes:

Mounts directly to standard J Box