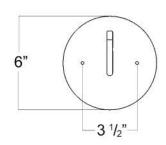

—Lighting & Design—

# Madison Ave. Chandelier



Canopy Mounting Detail
Bottom view
(Not to scale)

## **FRONT VIEW**



SKU: CH-MDSN

Approx Weight: 14 lbs Install Guide: CF005

Shade: n/a

Dimension Tolerance: ±7/8"



Copyright 2012, All rights in detail, design

and invention reserved.

www.santangelolighting.com

**Electrical Specifications:** 

8 Light; Candelabra Base;

60 Watt Max.

Light bulbs NOT included

Mounting Specification Notes:



Mounts directly to standard J Box



#### WARRANTY

SELLER WARRANTS TO OWNER THAT THE PRODUCT WILL BE FREE FROM MATERIAL DEFECTS IN MATERIAL AND WORKMANSHIP FOR ONE (1) YEAR FROM THE DATE OF PURCHASE. THIS LIMITED PRODUCT WARRANTY DOES NOT APPLY TO IMPROPER INSTALLATION, MAINTENANCE OR IMPROPER HANDLING.

## PRODUCT WARNING

FAILURE TO PROVIDE ADEQUATE STRUCTURAL SUPPORT FOR THE PRODUCT CAN