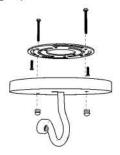

—Lighting & Design—

# Madison Ave. Chandelier



Canopy Mounting Detail
Bottom view
(Not to scale)

## **FRONT VIEW**



SKU: CH-MDSN

Approx Weight: 14 lbs Install Guide: CF005

Shade: n/a

Dimension Tolerance: ±7/8"



Copyright 2012, All rights in detail, design

and invention reserved.

www.santangelolighting.com

**Electrical Specifications:** 

8 Light; Candelabra Base;

60 Watt Max.

Light bulbs NOT included

Mounting Specification Notes:



Mounts directly to standard J Box



#### WARRANTY

SELLER WARRANTS TO OWNER THAT THE PRODUCT WILL BE FREE FROM MATERIAL DEFECTS IN MATERIAL AND WORKMANSHIP FOR ONE (1) YEAR FROM THE DATE OF PURCHASE. THIS LIMITED PRODUCT WARRANTY DOES NOT APPLY TO IMPROPER INSTALLATION, MAINTENANCE OR IMPROPER HANDLING.

## PRODUCT WARNING

FAILURE TO PROVIDE ADEQUATE STRUCTURAL SUPPORT FOR THE PRODUCT CAN RESULT IN SERIOUS PERSONAL INJURY, DEATH, OR DAMAGE TO THE PRODUCT AND OTHER PROPERTY. IT IS THE OWNER'S RESPONSIBILITY TO CONSULT WITH ITS INSTALLER/CONTRACTOR TO ENSURE THAT: (1) THE STRUCTURE TO WHICH THE PRODUCT IS ATTACHED IS ABLE TO SUPPORT THE PRODUCT AS INSTALLED: AND (2) THAT THE PRODUCT IS INSTALLED CORRECTLY. OWNER EXPRESSLY ACKNOWLEDGES AND AGREES THAT IN NO WAY IS SELLER RESPONSIBLE FOR A