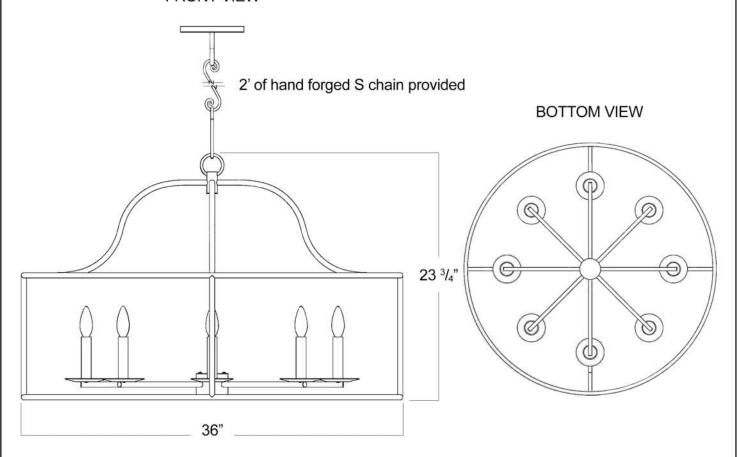

## **FRONT VIEW**

SKU: CH-MDSN

Approx Weight: 14 lbs Install Guide: CF005

Shade: n/a

Dimension Tolerance: ±7/8"

Copyright 2012, All rights in detail, design

and invention reserved.

www.santangelolighting.com

**Electrical Specifications:** 

8 Light; Candelabra Base;

60 Watt Max.

Light bulbs NOT included

Mounting Specification Notes:

Mounts directly to standard J Box