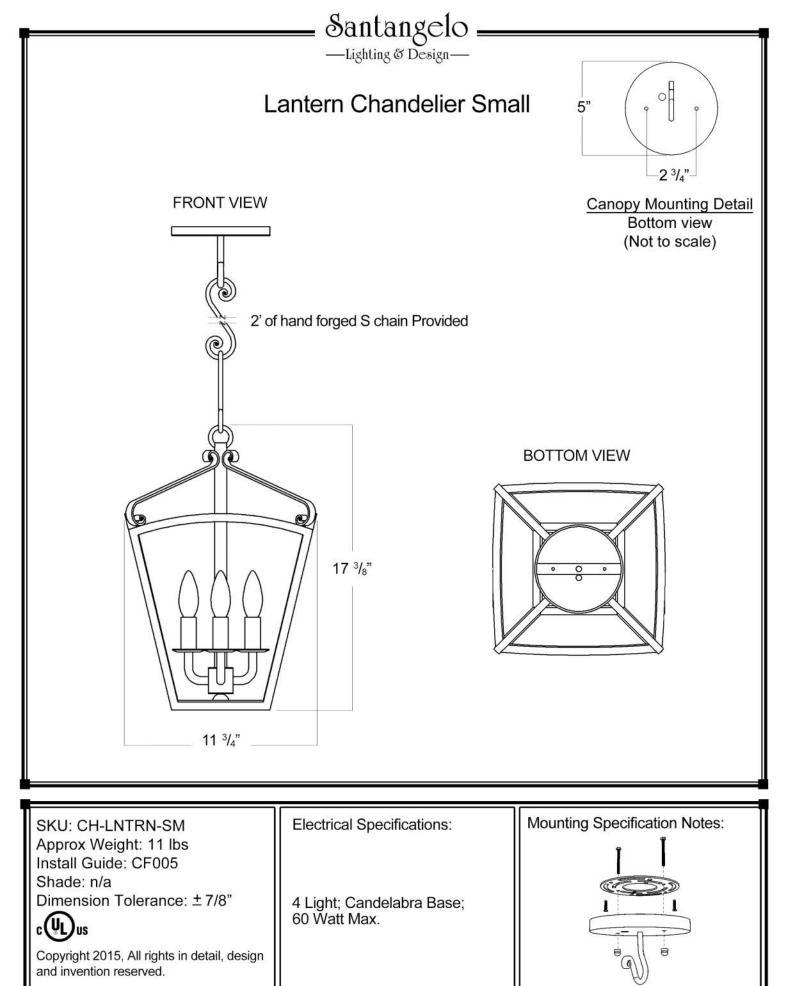

www.santangelolighting.com

Light bulbs NOT included

Mounts directly to standard J Box