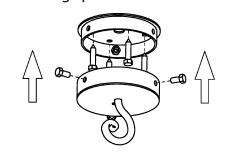

**Electrical Specifications:** 

8 Light; Candelabra Base; 60 Watt Max.

Light bulbs NOT included

Mounting Specification Notes:

Needs blocking reinforcement

## SCAFFOLDING OR MECHANICAL LIFT

SHOULD BE AVAILABLE TO ASSIST IN THE INSTALLATION OF A FIXTURE WHEN THE CEILING HEIGHT EXCEEDS 10 FEET, ADDITIONAL HELP AND EQUIPMENT MAY ALSO BE REQUIRED WHEN LIFTING THE FIXTURE INTO PLACE.