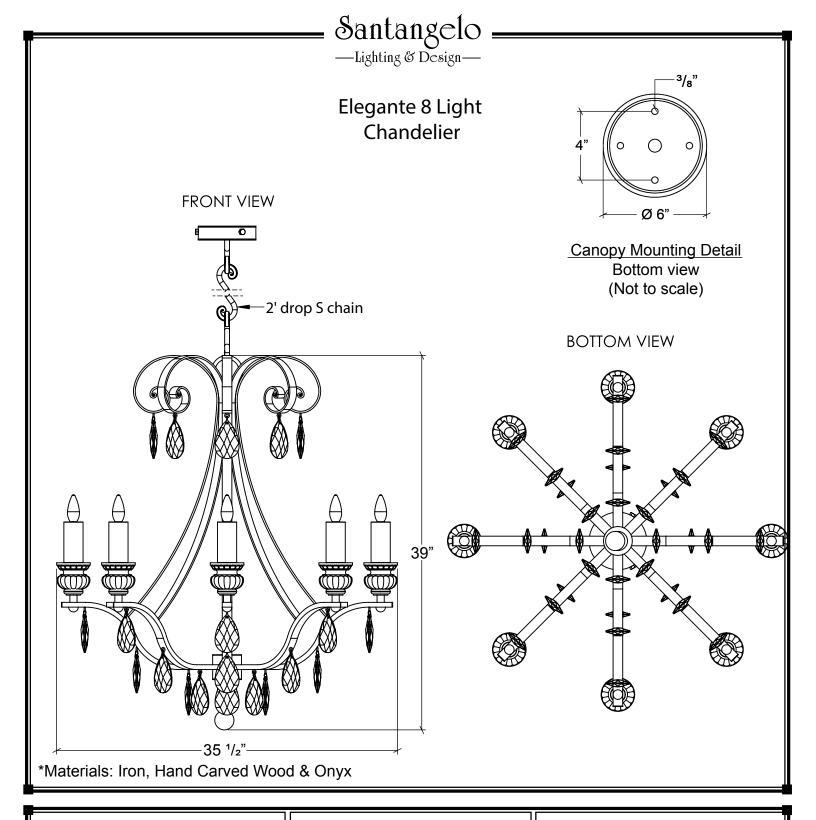

SKU: CH-LGNT-8L Approx Weight: 52 lbs Install Guide: CF006 Shade: White with Amber

Onyx Socket Covers Dimension Tolerance: ± 7/8"

Copyright 2012. All rights in detail, design and invention reserved.

www.santangelolighting.com

**Electrical Specifications:** 

8 Light; Candelabra Base; 60 Watt Max.

Light bulbs NOT included

Mounting Specification Notes:

Needs blocking reinforcement