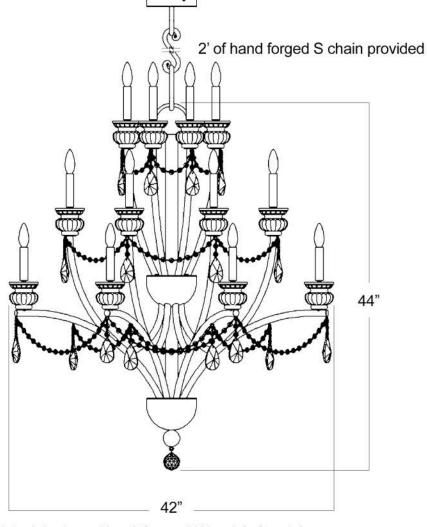

## East Gate 42" Chandelier

Canopy Mounting Detail
Bottom view
(Not to scale)

**BOTTOM VIEW** 

Materials: Iron, Hand Carved Wood & Crystals

SKU: CH-STGT-42 Approx Weight: 52 lbs Install Guide: CF037

Shade: n/a

Dimension Tolerance: ±7/8"

Copyright 2014, All rights in detail, design

and invention reserved.

www.santangelolighting.com

**Electrical Specifications:** 

24 Light; Candelabra Base; 60 Watt Max.

Light bulbs NOT included