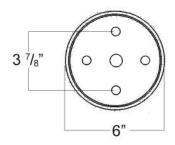

## East Gate 42" Chandelier

Canopy Mounting Detail
Bottom view
(Not to scale)

**BOTTOM VIEW** 

Materials: Iron, Hand Carved Wood & Crystals

SKU: CH-STGT-42 Approx Weight: 52 lbs Install Guide: CF037

Shade: n/a

Dimension Tolerance: ±7/8"

Copyright 2014, All rights in detail, design

and invention reserved.

www.santangelolighting.com

**Electrical Specifications:** 

24 Light; Candelabra Base; 60 Watt Max.

Light bulbs NOT included

Mounting Specification Notes:

Needs blocking reinforcement