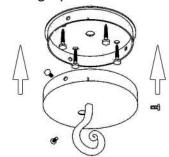

## East Gate 42" Chandelier

Canopy Mounting Detail
Bottom view
(Not to scale)

**BOTTOM VIEW** 

Materials: Iron, Hand Carved Wood & Crystals

SKU: CH-STGT-42 Approx Weight: 52 lbs Install Guide: CF037

Shade: n/a

Mounting Specification Notes:

Needs blocking reinforcement