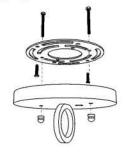

## Domain 6 Light Double Ring Chandelier

Canopy Mounting Detail
Bottom view
(Not to scale)

FRONT VIEW

**BOTTOM VIEW** 

SKU: CH-DMN-6L-DBLRNG Approx Weight: 10.5 lbs

Install Guide: CF005

Shade: n/a

Dimension Tolerance: ±7/8"

Mounts directly to standard J Box