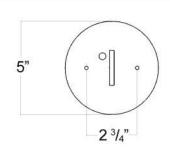

## Domain 6 Light Double Ring Chandelier

Canopy Mounting Detail
Bottom view
(Not to scale)

FRONT VIEW

**BOTTOM VIEW** 

SKU: CH-DMN-6L-DBLRNG Approx Weight: 10.5 lbs

Install Guide: CF005

Shade: n/a

Dimension Tolerance: ±7/8"