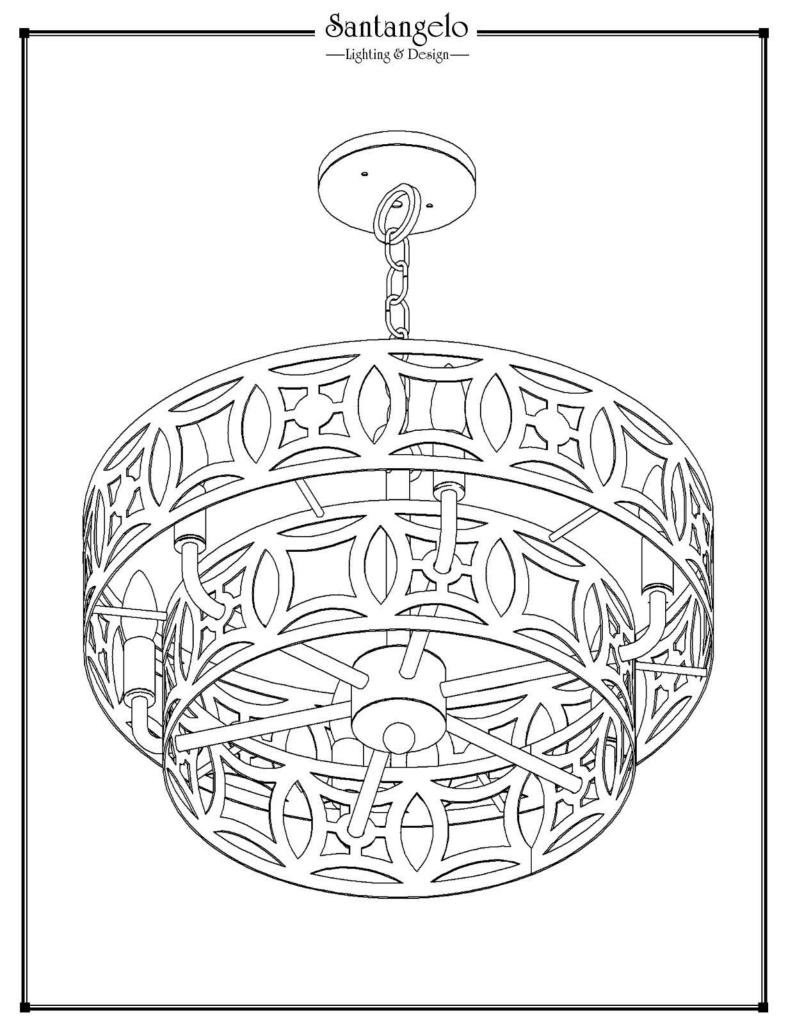

## Domain 6 Light Double Ring Chandelier

Canopy Mounting Detail
Bottom view
(Not to scale)

FRONT VIEW

**BOTTOM VIEW** 

SKU: CH-DMN-6L-DBLRNG Approx Weight: 10.5 lbs

Install Guide: CF005

Shade: n/a

Dimension Tolerance: ±7/8"

Copyright 2014, All rights in detail, design

and invention reserved.

www.santangelolighting.com

**Electrical Specifications:** 

6 Light; Candelabra Base;

60 Watt Max.

Light bulbs NOT included

Mounting Specification Notes:

Mounts directly to standard J Box