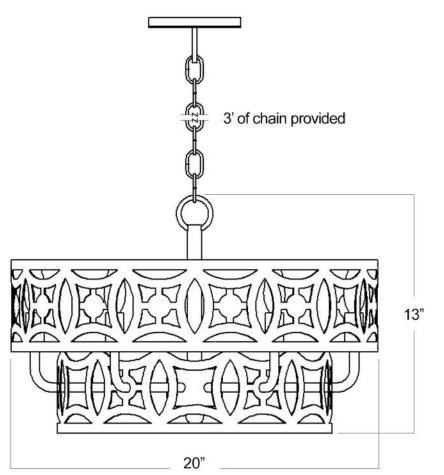

## Domain 6 Light Double Ring Chandelier

Canopy Mounting Detail
Bottom view
(Not to scale)

FRONT VIEW

**BOTTOM VIEW** 

SKU: CH-DMN-6L-DBLRNG Approx Weight: 10.5 lbs

Install Guide: CF005

Shade: n/a

Dimension Tolerance: ±7/8"

Copyright 2014, All rights in detail, design

and invention reserved.

www.santangelolighting.com

**Electrical Specifications:** 

6 Light; Candelabra Base;

60 Watt Max.

Light bulbs NOT included

Mounting Specification Notes:

Mounts directly to standard J Box