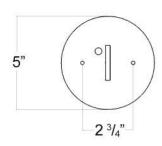

## Django Chandelier Octagon

Canopy Mounting Detail Bottom view (Not to scale)

**BOTTOM VIEW** 

SKU: CH-DJNG-CTGN Approx Weight: 21 lbs Install Guide: CF009 Lens: Silver Mica

Dimension Tolerance: ±7/8"

Copyright 2014, All rights in detail, design and invention reserved.