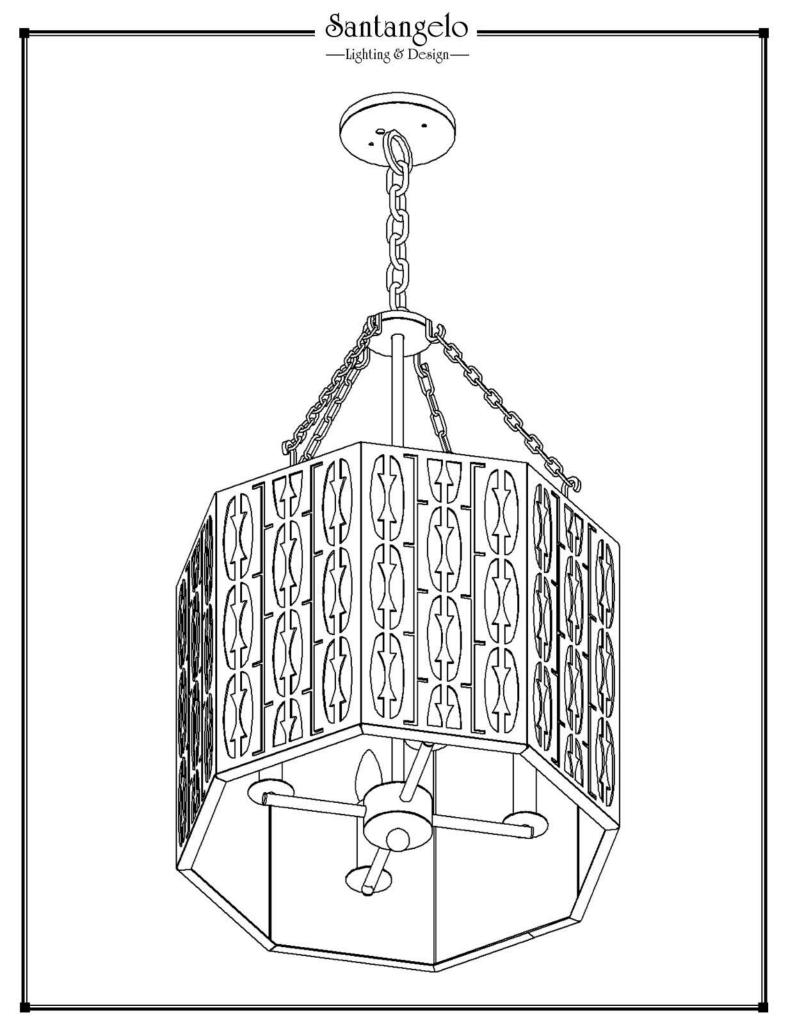

## Django Chandelier Octagon

Canopy Mounting Detail Bottom view (Not to scale)

**BOTTOM VIEW** 

SKU: CH-DJNG-CTGN Approx Weight: 21 lbs Install Guide: CF009 Lens: Silver Mica

Dimension Tolerance: ±7/8"

Copyright 2014, All rights in detail, design and invention reserved.

www.santangelolighting.com

**Electrical Specifications:** 

4 Light; Candelabra Base; 60 Watt Max.

Light bulbs NOT included

Mounting Specification Notes:

Mounts directly to standard J Box