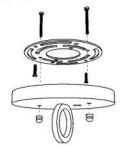

## Django Chandelier Octagon

Canopy Mounting Detail Bottom view (Not to scale)

**BOTTOM VIEW** 

SKU: CH-DJNG-CTGN Approx Weight: 21 lbs Install Guide: CF009 Lens: Silver Mica

Dimension Tolerance: ±7/8"

Copyright 2014, All rights in detail, design and invention reserved.

www.santangelolighting.com

**Electrical Specifications:** 

4 Light; Candelabra Base; 60 Watt Max.

Light bulbs NOT included

Mounting Specification Notes:

Mounts directly to standard J Box