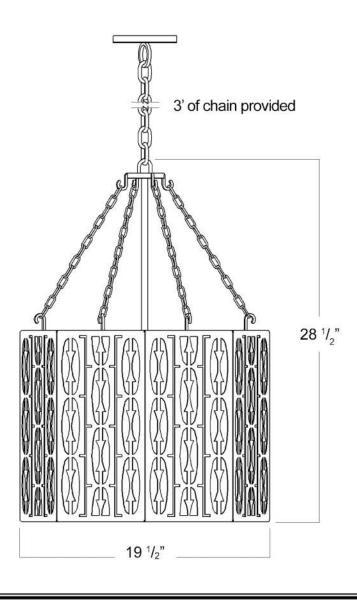

## Django Chandelier Octagon

Canopy Mounting Detail Bottom view (Not to scale)

**BOTTOM VIEW** 

SKU: CH-DJNG-CTGN Approx Weight: 21 lbs Install Guide: CF009 Lens: Silver Mica

Dimension Tolerance: ±7/8"

Copyright 2014, All rights in detail, design and invention reserved.

www.santangelolighting.com

**Electrical Specifications:** 

4 Light; Candelabra Base; 60 Watt Max.

Light bulbs NOT included

Mounting Specification Notes:

Mounts directly to standard J Box