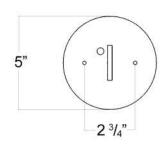

# Django Chandelier Decagon

Canopy Mounting Detail Bottom view (Not to scale)

#### **BOTTOM VIEW**

SKU: CH-DJNG-DCGN Approx Weight: 26 lbs Install Guide: CF009 Lens: Silver Mica

Dimension Tolerance: ±7/8"

Copyright 2014, All rights in detail, design

and invention reserved.

www.santangelolighting.com