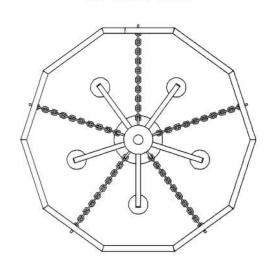

#### **BOTTOM VIEW**

SKU: CH-DJNG-DCGN Approx Weight: 26 lbs Install Guide: CF009 Lens: Silver Mica

Dimension Tolerance: ±7/8"

Copyright 2014, All rights in detail, design

and invention reserved.

www.santangelolighting.com