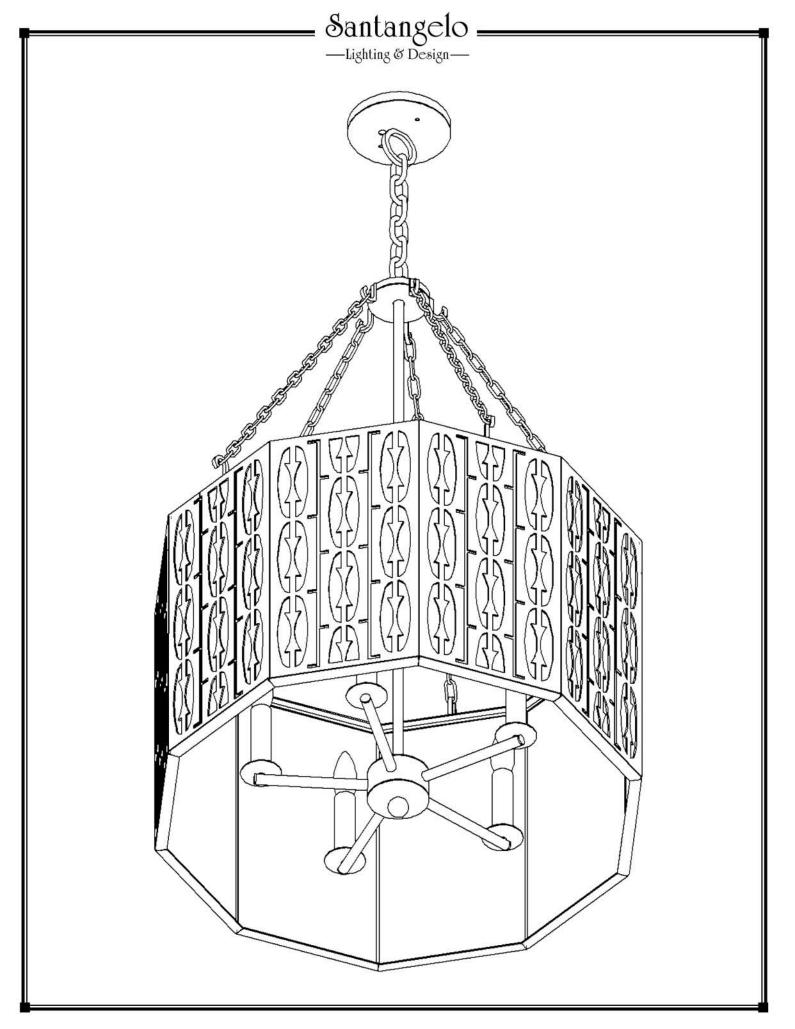

# Django Chandelier Decagon

Canopy Mounting Detail Bottom view (Not to scale)

# FRONT VIEW

#### **BOTTOM VIEW**

SKU: CH-DJNG-DCGN Approx Weight: 26 lbs Install Guide: CF009 Lens: Silver Mica

Dimension Tolerance: ±7/8"

Copyright 2014, All rights in detail, design

and invention reserved.

www.santangelolighting.com

**Electrical Specifications:** 

5 Light; Candelabra Base;

60 Watt Max.

Light bulbs NOT included

Mounting Specification Notes:

Mounts directly to standard J Box