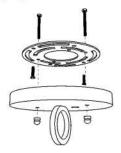

# Santangelo \_\_\_

—Lighting & Design—

# Django Chandelier Decagon



Canopy Mounting Detail Bottom view (Not to scale)

# FRONT VIEW



#### **BOTTOM VIEW**



SKU: CH-DJNG-DCGN Approx Weight: 26 lbs Install Guide: CF009 Lens: Silver Mica

Dimension Tolerance: ±7/8"



Copyright 2014, All rights in detail, design

and invention reserved.

www.santangelolighting.com

**Electrical Specifications:** 

5 Light; Candelabra Base;

60 Watt Max.

Light bulbs NOT included

Mounting Specification Notes:



Mounts directly to standard J Box



### WARRANTY

SELLER WARRANTS TO OWNER THAT THE PRODUCT WILL BE FREE FROM MATERIAL DEFECTS IN MATERIAL AND WORKMANSHIP FOR ONE (1) YEAR FROM THE DATE OF PURCHASE. THIS LIMITED PRODUCT WARRANTY DOES NOT APPLY TO IMPROPER INSTALLATION, MAINTENANCE OR IMPROPER HANDLING.

## PRODUCT WARNING

FAILURE TO PROVIDE ADEQUATE STRUCTURAL SUPPORT FOR THE PRODUCT CAN RESULT IN SERIOUS PERSONAL INJURY, DEATH, OR DAMAGE TO THE PRODUCT AND OTHER PROPERTY. IT IS THE OWNER'S RESPONSIBILITY TO CONSULT WITH ITS INSTALLER/CONTRACTOR TO ENSURE THAT: (1) THE STRUCTURE TO WHICH THE PRODUCT IS ATTACHED IS ABLE TO SUPPORT THE PRODUCT AS INSTALLED: AND (2) THAT THE PRODUCT IS INSTALLED CORRECTLY. OWNER EXPRESSLY ACKNOWLEDGES AND AGREES THAT IN NO WAY IS SELLER RESPONSIBLE FOR AN