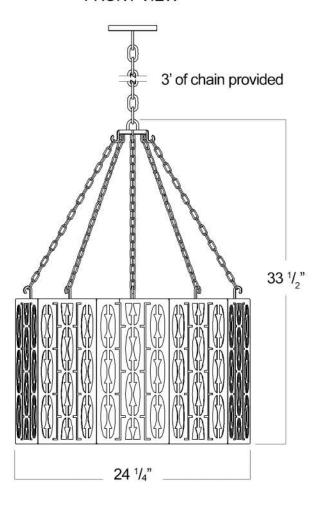

# FRONT VIEW

#### **BOTTOM VIEW**

SKU: CH-DJNG-DCGN Approx Weight: 26 lbs Install Guide: CF009 Lens: Silver Mica

Dimension Tolerance: ±7/8"

Copyright 2014, All rights in detail, design

and invention reserved.

www.santangelolighting.com

**Electrical Specifications:** 

5 Light; Candelabra Base;

60 Watt Max.

Light bulbs NOT included

Mounting Specification Notes:

Mounts directly to standard J Box