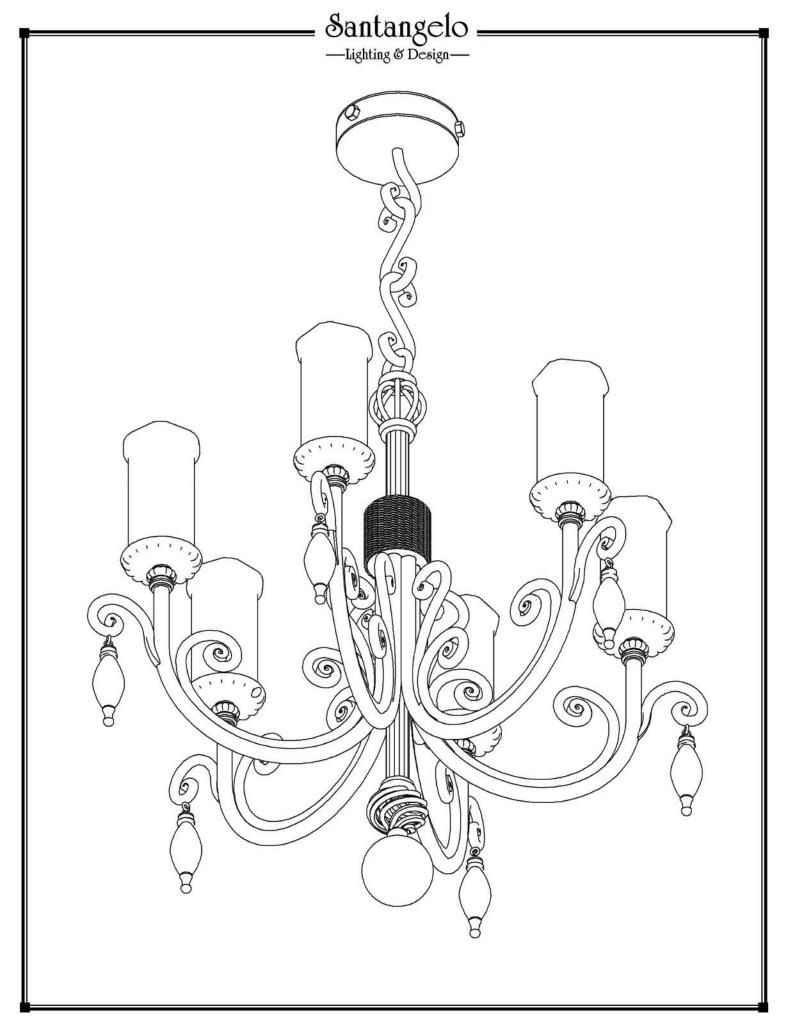

SKU: CH-CLRD-6L Approx Weight: 55 lbs Install Guide: CF006 Shade: Standard Onyx Dimension Tolerance: ± 7/8"

Copyright 2012, All rights in detail, design

and invention reserved.

www.santangelolighting.com