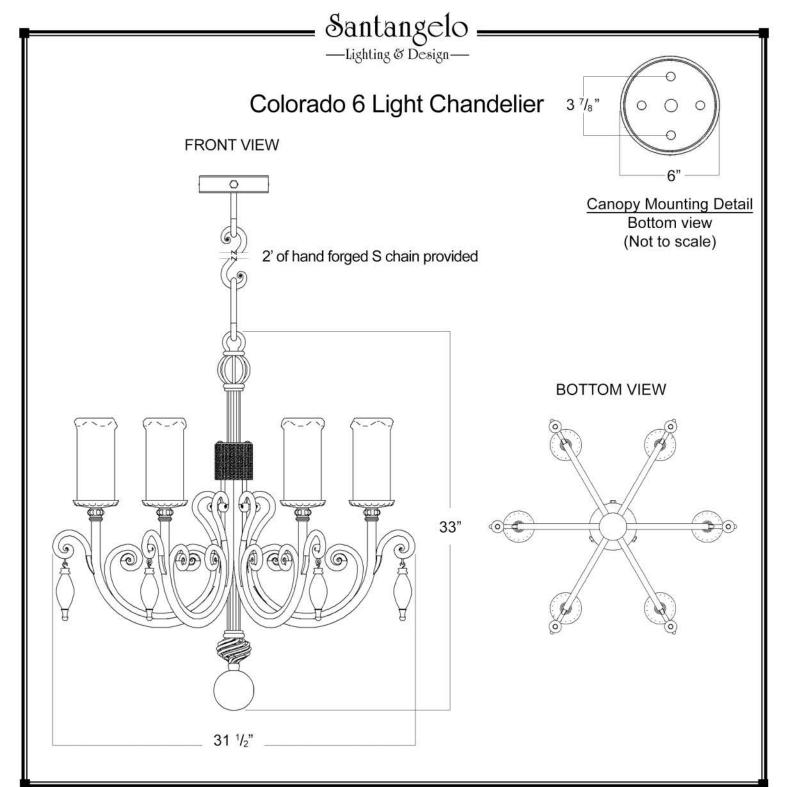

SKU: CH-CLRD-6L Approx Weight: 55 lbs Install Guide: CF006 Shade: Standard Onyx Dimension Tolerance: ± 7/8"

Copyright 2012, All rights in detail, design

and invention reserved.

www.santangelolighting.com

**Electrical Specifications:** 

6 Light; Candelabra Base; 60 Watt Max.

Light bulbs NOT included

Mounting Specification Notes:

Needs blocking reinforcement