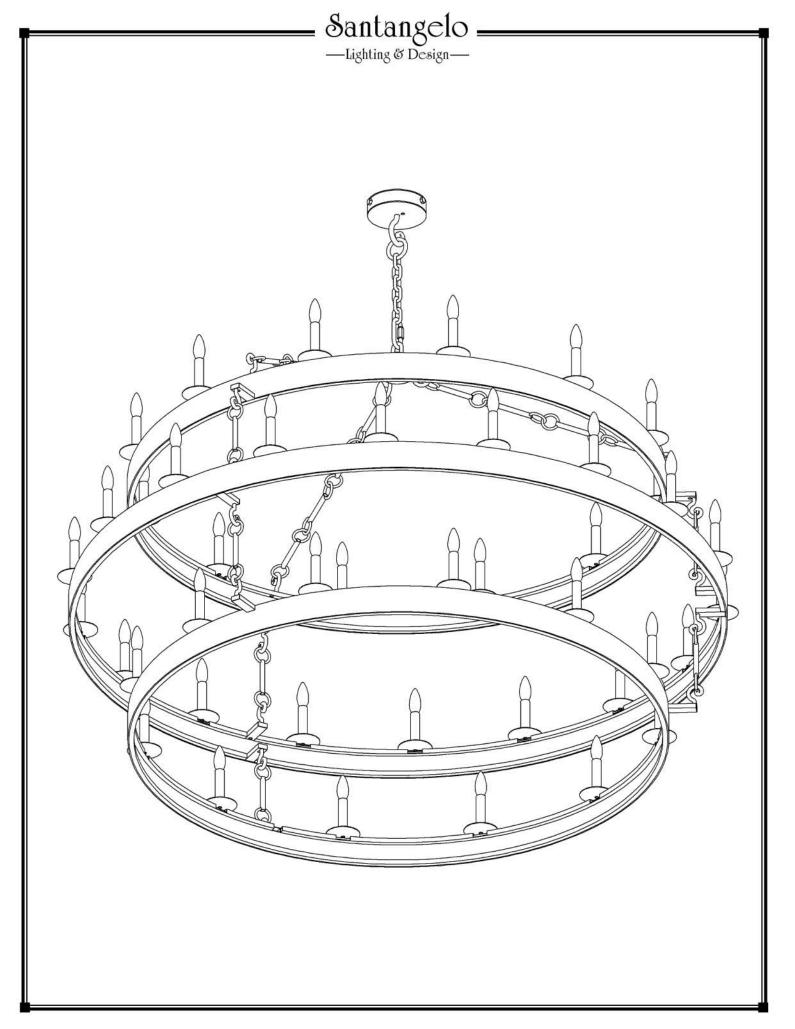

## **FRONT VIEW**

**Electrical Specifications:** 

42 Light; Candelabra Base; 60 Watt Max.

Light bulbs NOT included

Mounting Specification Notes:

Needs blocking reinforcement