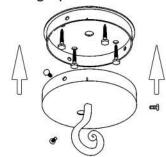

Santangelo \_\_\_\_

—Lighting & Design—

CH-2510

Canopy Mounting Detail Bottom view (Not to scale)

## **BOTTOM VIEW**

SKU: CH-2510

Approx Weight: 126 lbs Install Guide: CF003

Shade: n/a

Dimension Tolerance: ± 7/8"

Copyright 2018, All rights in detail, design

and invention reserved.

www.santangelolighting.com