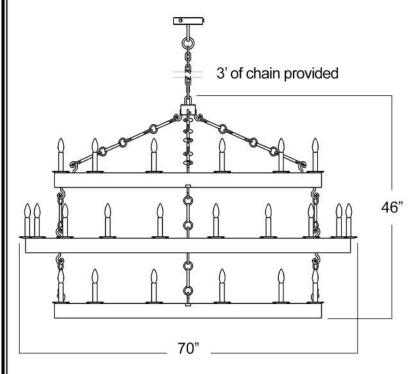

## **FRONT VIEW**

## **BOTTOM VIEW**

SKU: CH-2510

Approx Weight: 126 lbs Install Guide: CF003

Shade: n/a

Dimension Tolerance: ± 7/8"

Copyright 2018, All rights in detail, design

and invention reserved.

www.santangelolighting.com

**Electrical Specifications:** 

42 Light; Candelabra Base; 60 Watt Max.

Light bulbs NOT included

Mounting Specification Notes:

Needs blocking reinforcement