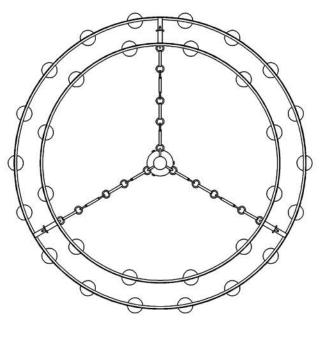

## **BOTTOM VIEW**

SKU: CH-2510

Approx Weight: 126 lbs Install Guide: CF003

Shade: n/a

Dimension Tolerance: ± 7/8"

Copyright 2018, All rights in detail, design

and invention reserved.

www.santangelolighting.com

**Electrical Specifications:** 

42 Light; Candelabra Base; 60 Watt Max.

Light bulbs NOT included

Mounting Specification Notes:

Needs blocking reinforcement