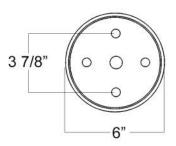

Santangelo \_\_\_\_

—Lighting & Design—

CH-2510

Canopy Mounting Detail Bottom view (Not to scale)

## **BOTTOM VIEW**

SKU: CH-2510

Approx Weight: 126 lbs Install Guide: CF003

Shade: n/a

Dimension Tolerance: ± 7/8"

Copyright 2018, All rights in detail, design

and invention reserved.

www.santangelolighting.com