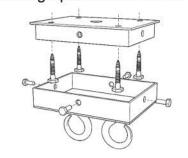

## SCAFFOLDING OR MECHANICAL LIFT

SHOULD BE AVAILABLE TO ASSIST IN THE INSTALLATION OF A FIXTURE WHEN THE CEILING HEIGHT EXCEEDS 10 FEET. ADDITIONAL HELP AND EQUIPMENT MAY ALSO BE REQUIRED WHEN LIFTING THE FIXTURE INTO PLACE.