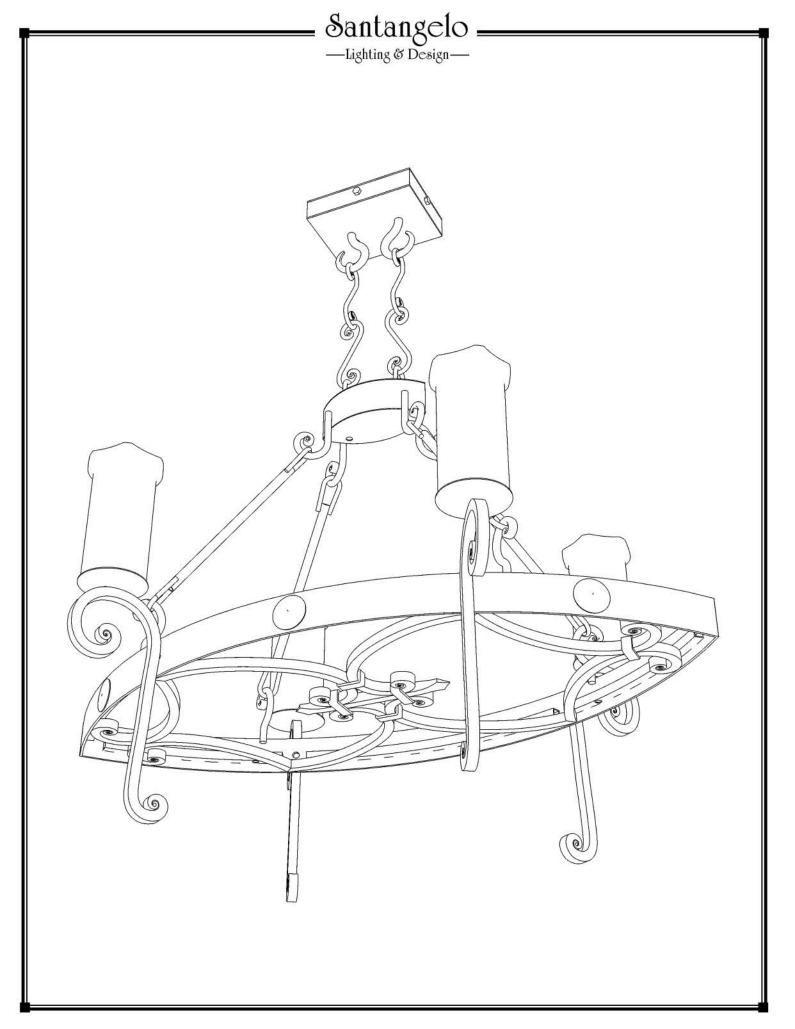

SKU: CH-CSTL-OV-4L Approx Weight: 40 lbs Install Guide: CF010 Shade: Standard Onyx Dimension Tolerance: ±7/8"

շ**(Մ)** us

Copyright 2012, All rights in detail, design

and invention reserved.

www.santangelolighting.com

**Electrical Specifications:** 

36" \_\_\_\_\_

4 Light; Edison Base; 60 Watt Max.

Light bulbs NOT included

Mounting Specification Notes:

Mounts directly to standard J Box