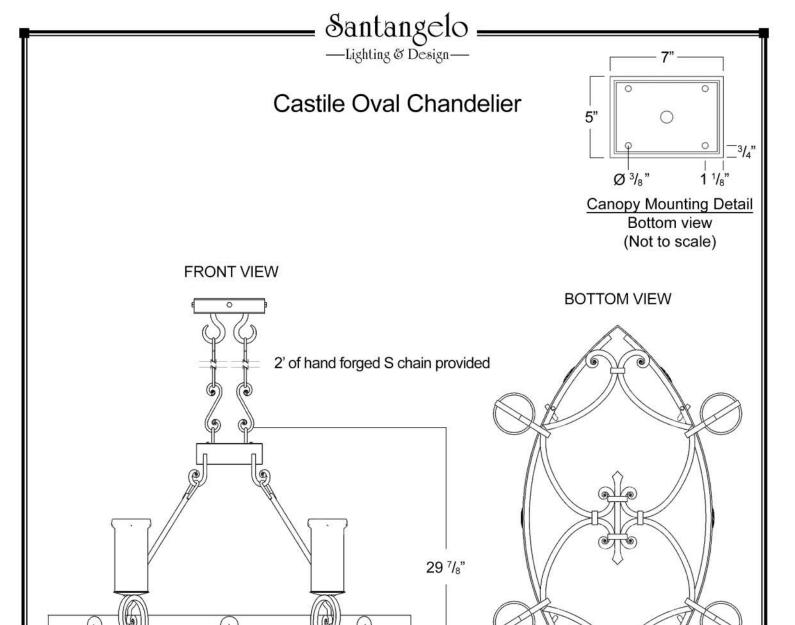

SKU: CH-CSTL-OV-4L Approx Weight: 40 lbs Install Guide: CF010 Shade: Standard Onyx Dimension Tolerance: ±7/8"

շ**(Մ)** us

Copyright 2012, All rights in detail, design

and invention reserved.

www.santangelolighting.com

**Electrical Specifications:** 

36" \_\_\_\_\_

4 Light; Edison Base; 60 Watt Max.

Light bulbs NOT included

Mounting Specification Notes:

Mounts directly to standard J Box