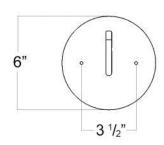

## **BOTTOM VIEW**

SKU: CH-CNTBR-6L Approx Weight: 30 lbs Install Guide: CF005 Shade: Standard Onyx Dimension Tolerance: ± 7/8"

Copyright 1995, All rights in detail, design

and invention reserved.

www.santangelolighting.com