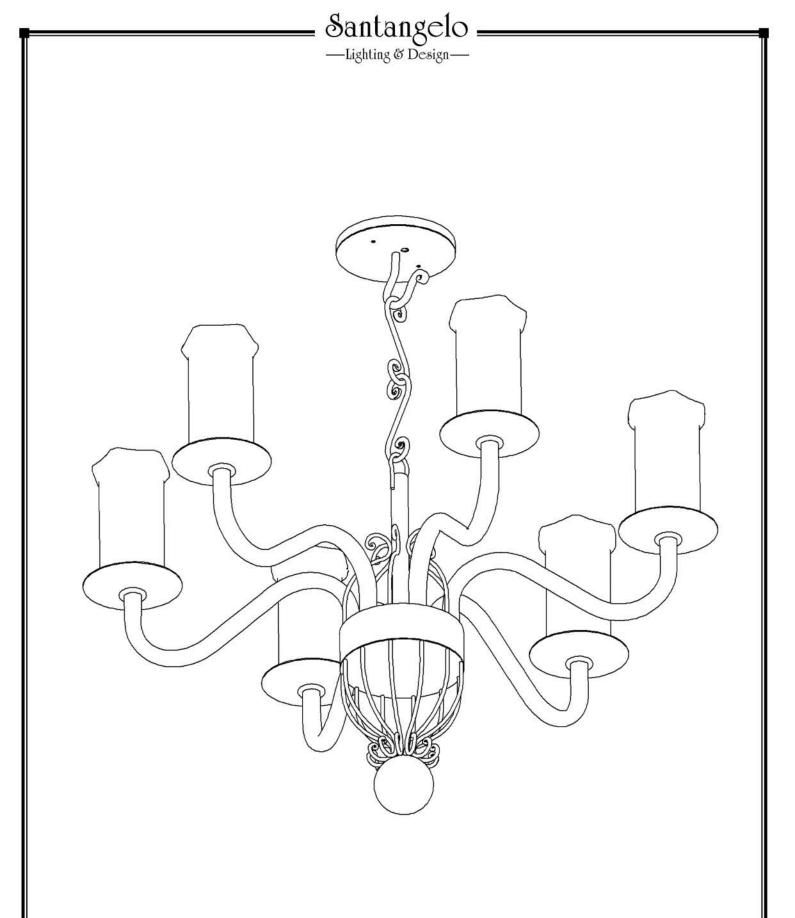

# Cantabria 6 Light Chandelier

Canopy Mounting Detail
Bottom view
(Not to scale)

# FRONT VIEW

## **BOTTOM VIEW**

SKU: CH-CNTBR-6L Approx Weight: 30 lbs Install Guide: CF005 Shade: Standard Onyx Dimension Tolerance: ± 7/8"

Copyright 1995, All rights in detail, design

and invention reserved.

www.santangelolighting.com

**Electrical Specifications:** 

6 Light; Edison Base; 60 Watt Max.

Light bulbs NOT included

Mounting Specification Notes:

Mounts directly to standard J Box