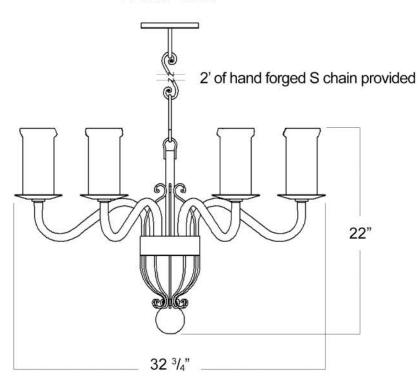

# Cantabria 6 Light Chandelier

Canopy Mounting Detail
Bottom view
(Not to scale)

# FRONT VIEW

**Electrical Specifications:** 

6 Light; Edison Base; 60 Watt Max.

Light bulbs NOT included

Mounting Specification Notes:

Mounts directly to standard J Box