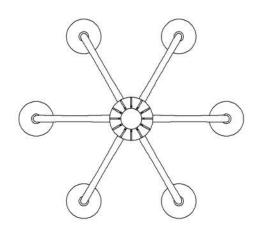

## **BOTTOM VIEW**

SKU: CH-CNTBR-6L Approx Weight: 30 lbs Install Guide: CF005 Shade: Standard Onyx Dimension Tolerance: ± 7/8"

Copyright 1995, All rights in detail, design

and invention reserved.

www.santangelolighting.com