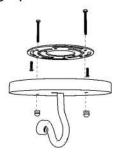

# Cantabria 6 Light Chandelier

Canopy Mounting Detail
Bottom view
(Not to scale)