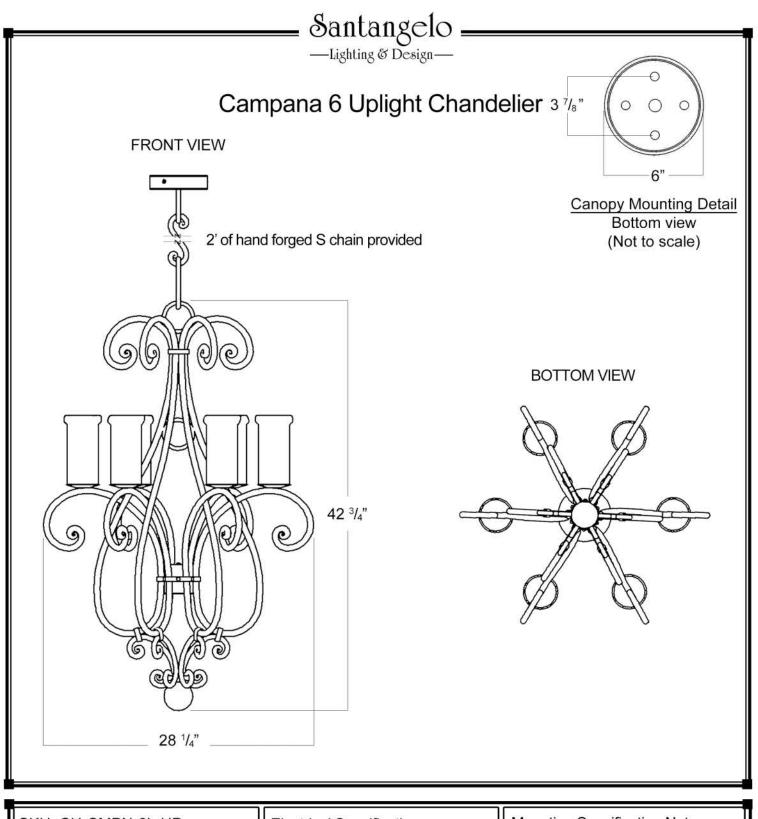

| SKU: CH-CMPN-6L-UP<br>Approx Weight: 52 lbs<br>Install Guide: CF006  | Electrical Specifications:                | Mounting Specification Notes: |
|----------------------------------------------------------------------|-------------------------------------------|-------------------------------|
| Shade: Standard Onyx<br>Dimension Tolerance: ± 7/8"                  | 6 Light; Candelabra Base;<br>60 Watt Max. |                               |
| Copyright 2012, All rights in detail, design and invention reserved. |                                           | • (9)                         |
| www.santangelolighting.com                                           | Light bulbs NOT included                  | Needs blocking reinforcement  |