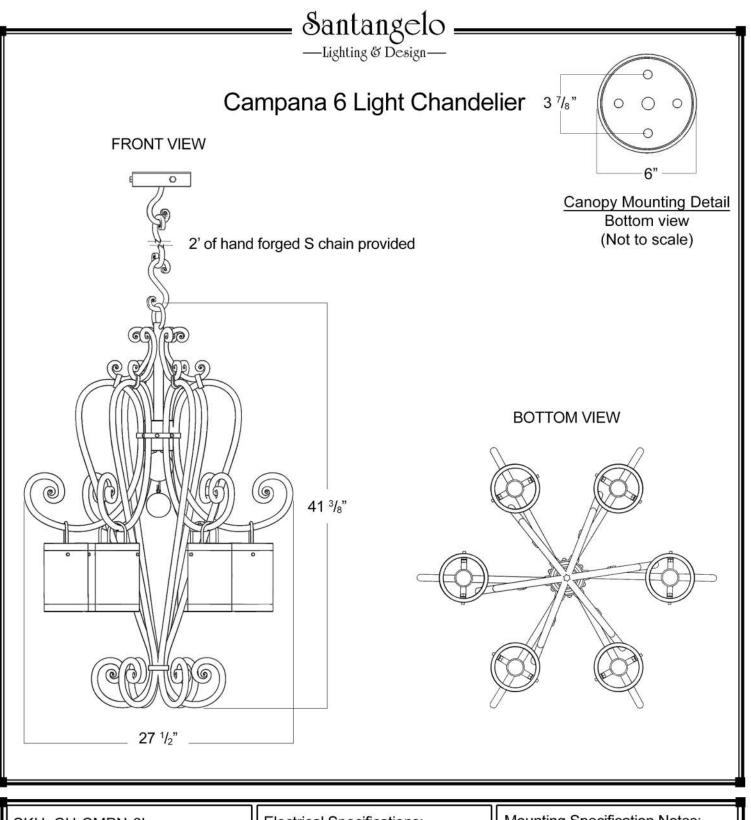

| SKU: CH-CMPN-6L                                                      | Electrical Specifications: | Mounting Specification Notes: |
|----------------------------------------------------------------------|----------------------------|-------------------------------|
| Approx Weight: 58 lbs<br>Install Guide: CF019                        |                            | ( al                          |
| Shade: Campana Onyx                                                  |                            |                               |
| Dimension Tolerance: ± 7/8"                                          | 6 Light; Edison Base;      |                               |
| c(UL)us                                                              | 60 Watt Max.               |                               |
| Copyright 2012, All rights in detail, design and invention reserved. |                            | • (5)                         |
| www.santangelolighting.com                                           | Light bulbs NOT included   | Needs blocking reinforcement  |