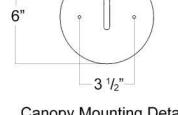

-Lighting & Design-

FRONT VIEW

2' of hand forged S chain provided

Canopy Mounting Detail Bottom view (Not to scale)

**BOTTOM VIEW** 

SKU: CH-CMPN-4L Approx Weight: 25 lbs Install Guide: CF018 Shade: Campana Onyx Dimension Tolerance: ± 7/8"