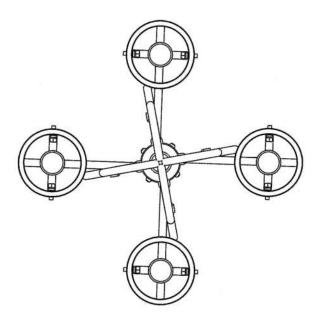

-Lighting & Design-

FRONT VIEW

2' of hand forged S chain provided

Canopy Mounting Detail Bottom view (Not to scale)

**BOTTOM VIEW** 

SKU: CH-CMPN-4L Approx Weight: 25 lbs Install Guide: CF018 Shade: Campana Onyx Dimension Tolerance: ± 7/8"