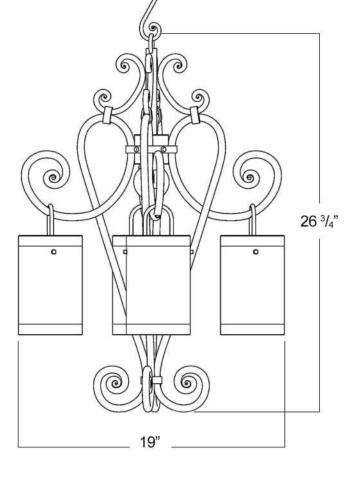

-Lighting & Design-

FRONT VIEW

2' of hand forged S chain provided

Canopy Mounting Detail Bottom view (Not to scale)

**BOTTOM VIEW** 

SKU: CH-CMPN-4L Approx Weight: 25 lbs Install Guide: CF018 Shade: Campana Onyx Dimension Tolerance: ± 7/8"

Copyright 2012, All rights in detail, design

and invention reserved.

www.santangelolighting.com

**Electrical Specifications:** 

4 Light; Edison Base; 60 Watt Max.

Light bulbs NOT included

Mounting Specification Notes: