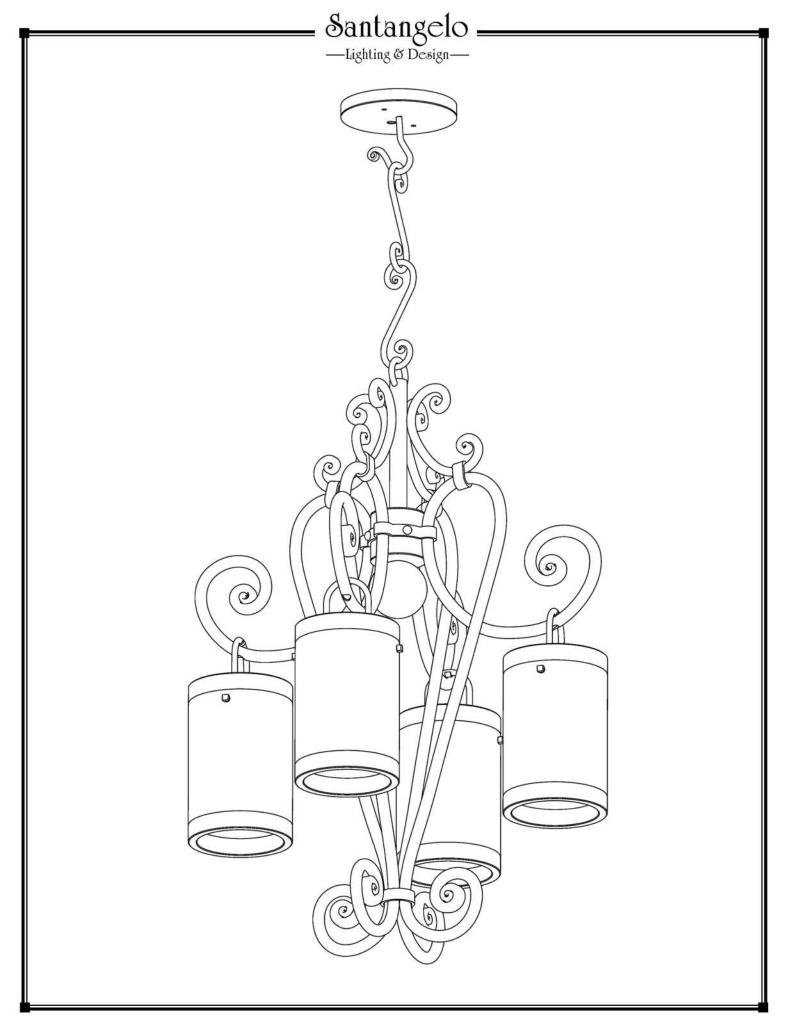

-Lighting & Design-

FRONT VIEW

2' of hand forged S chain provided

Canopy Mounting Detail Bottom view (Not to scale)

**BOTTOM VIEW** 

SKU: CH-CMPN-4L Approx Weight: 25 lbs Install Guide: CF018 Shade: Campana Onyx Dimension Tolerance: ± 7/8"

Copyright 2012, All rights in detail, design

and invention reserved.

www.santangelolighting.com

**Electrical Specifications:** 

4 Light; Edison Base; 60 Watt Max.

Light bulbs NOT included

Mounting Specification Notes: