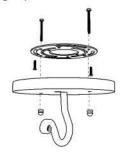

-Lighting & Design-

FRONT VIEW

2' of hand forged S chain provided

Canopy Mounting Detail Bottom view (Not to scale)

**BOTTOM VIEW** 

SKU: CH-CMPN-4L Approx Weight: 25 lbs Install Guide: CF018 Shade: Campana Onyx Dimension Tolerance: ± 7/8"

Mounts directly to standard J Box