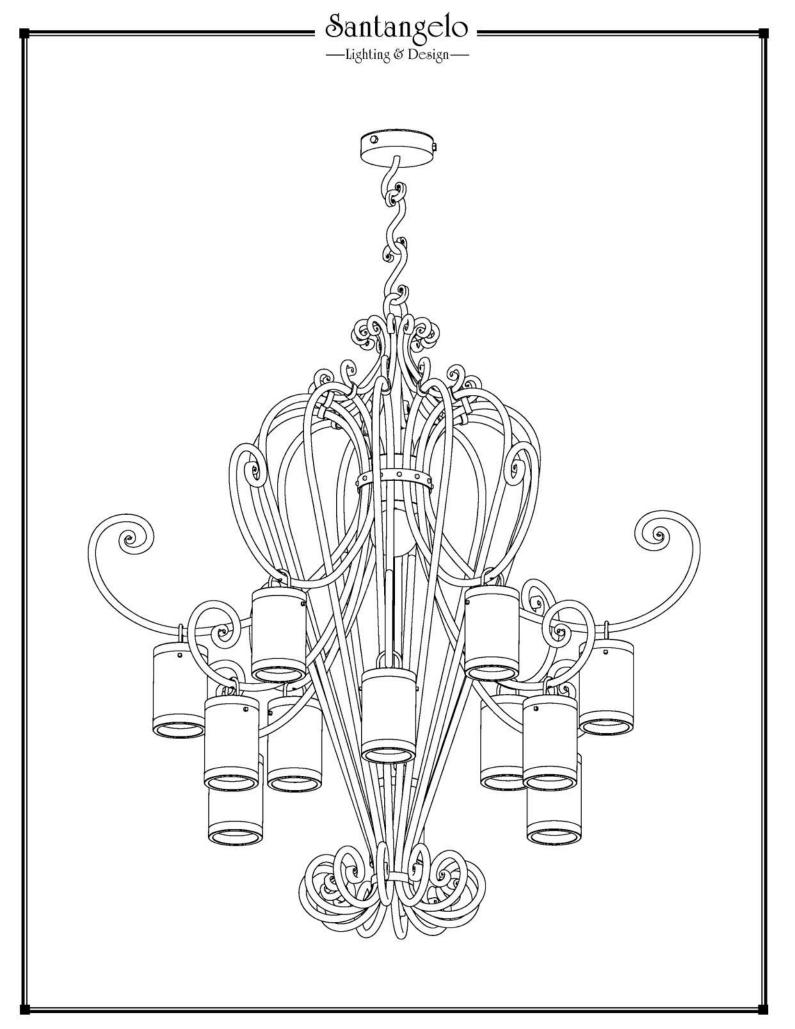

# Campana 2 Tier Chandelier

Canopy Mounting Detail
Bottom view
(Not to scale)

## **BOTTOM VIEW**

SKU: CH-CMPN-2T Approx Weight: 116 lbs Install Guide: CF019 Shade: Campana Onyx Dimension Tolerance: ±7/8"

Copyright 2012, All rights in detail, design

and invention reserved.

www.santangelolighting.com

**Electrical Specifications:** 

12 Light; Edison Base; 60 Watt Max.

Light bulbs NOT included

Mounting Specification Notes:

Needs blocking reinforcement