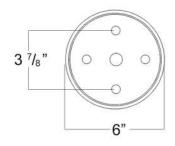

# Campana 2 Tier Chandelier

Canopy Mounting Detail
Bottom view
(Not to scale)

## **BOTTOM VIEW**

SKU: CH-CMPN-2T Approx Weight: 116 lbs Install Guide: CF019 Shade: Campana Onyx Dimension Tolerance: ±7/8"

Copyright 2012, All rights in detail, design

and invention reserved.

www.santangelolighting.com

**Electrical Specifications:** 

12 Light; Edison Base; 60 Watt Max.

Light bulbs NOT included

Mounting Specification Notes:

Needs blocking reinforcement