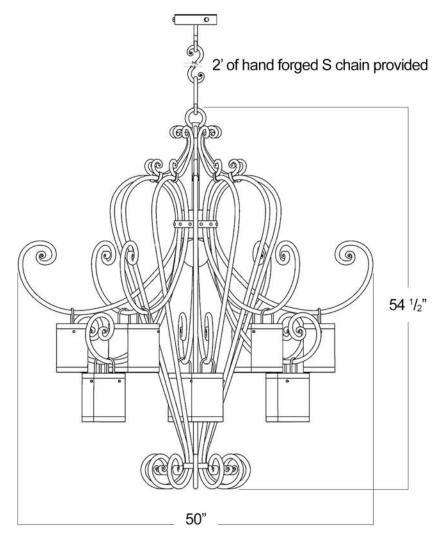

# Campana 2 Tier Chandelier

Canopy Mounting Detail
Bottom view
(Not to scale)

## **BOTTOM VIEW**

SKU: CH-CMPN-2T Approx Weight: 116 lbs Install Guide: CF019 Shade: Campana Onyx Dimension Tolerance: ±7/8"

Copyright 2012, All rights in detail, design

and invention reserved.

www.santangelolighting.com

**Electrical Specifications:** 

12 Light; Edison Base; 60 Watt Max.

Light bulbs NOT included

Mounting Specification Notes:

Needs blocking reinforcement