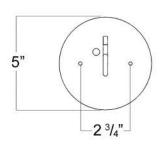

## Campana 2 Light Chandelier

Canopy Mounting Detail Bottom view (Not to scale)

**BOTTOM VIEW** 

SKU: CH-CMPN-2L Approx Weight: 15 lbs Install Guide: CF018 Shade: Campana Onyx Dimension Tolerance: ± 7/8"

Mounts directly to standard J Box