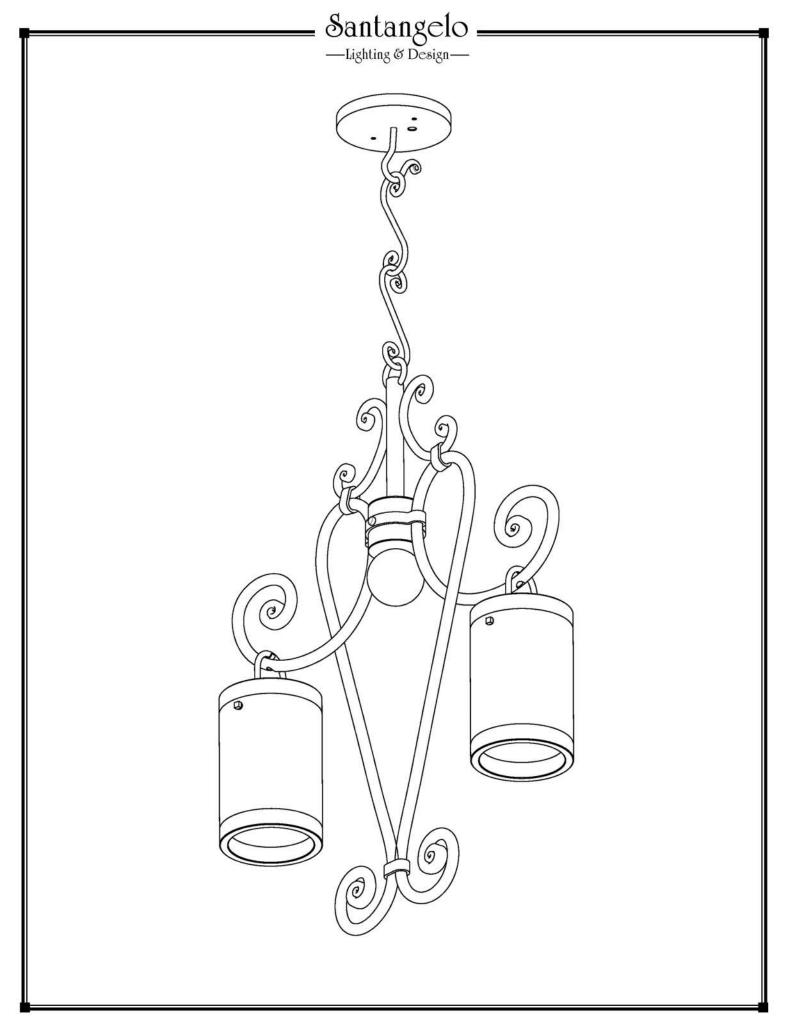

## Campana 2 Light Chandelier

Canopy Mounting Detail Bottom view (Not to scale)

**BOTTOM VIEW** 

SKU: CH-CMPN-2L Approx Weight: 15 lbs Install Guide: CF018 Shade: Campana Onyx Dimension Tolerance: ± 7/8"

Copyright 2012, All rights in detail, design

and invention reserved.

www.santangelolighting.com

**Electrical Specifications:** 

2 Light; Edison Base; 60 Watt Max.

Light bulbs NOT included

Mounting Specification Notes: