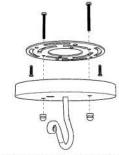

## Campana 2 Light Chandelier

Canopy Mounting Detail Bottom view (Not to scale)

**BOTTOM VIEW** 

SKU: CH-CMPN-2L Approx Weight: 15 lbs Install Guide: CF018 Shade: Campana Onyx Dimension Tolerance: ± 7/8"

Mounts directly to standard J Box