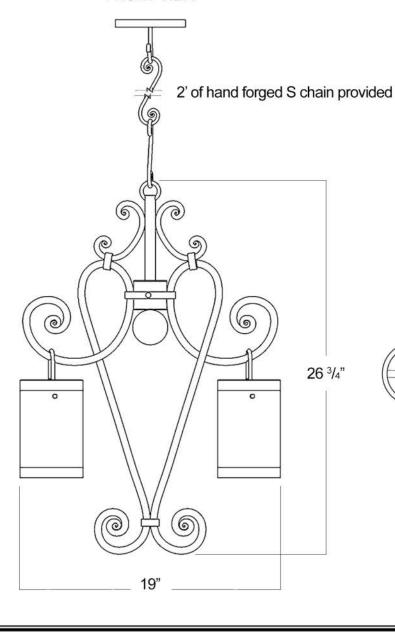

## Campana 2 Light Chandelier

Canopy Mounting Detail Bottom view (Not to scale)

**BOTTOM VIEW** 

SKU: CH-CMPN-2L Approx Weight: 15 lbs Install Guide: CF018 Shade: Campana Onyx Dimension Tolerance: ± 7/8"

Copyright 2012, All rights in detail, design

and invention reserved.

www.santangelolighting.com

**Electrical Specifications:** 

2 Light; Edison Base; 60 Watt Max.

Light bulbs NOT included

Mounting Specification Notes: