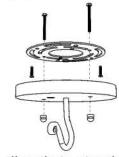

## Bella María Chandelier

Canopy Mounting Detail
Bottom view
(Not to scale)

SKU: CH-BLLMR Approx Weight: 6 lbs Install Guide: CF005

Shade: n/a

Dimension Tolerance: ± 7/8"

Copyright 2005, All rights in detail, design

and invention reserved.

www.santangelolighting.com

**Electrical Specifications:** 

5 Light; Candelabra Base;

60 Watt Max.

Light bulbs NOT included

Mounting Specification Notes:

Mounts directly to standard J Box