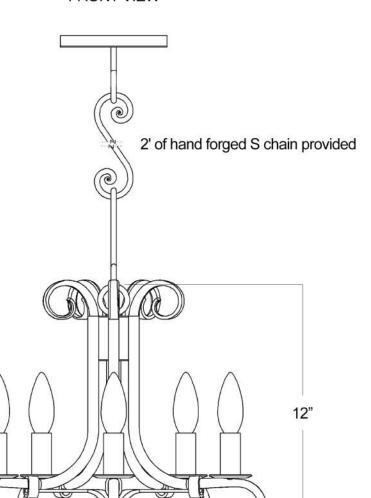

## Bella María Chandelier

Canopy Mounting Detail
Bottom view
(Not to scale)

SKU: CH-BLLMR Approx Weight: 6 lbs Install Guide: CF005

Shade: n/a

Dimension Tolerance: ± 7/8"

Copyright 2005, All rights in detail, design

and invention reserved.

www.santangelolighting.com

**Electrical Specifications:** 

5 Light; Candelabra Base;

60 Watt Max.

Light bulbs NOT included

Mounting Specification Notes:

Mounts directly to standard J Box