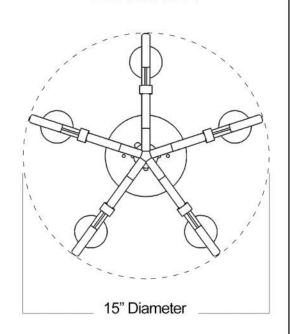

## Bella María Chandelier

Canopy Mounting Detail
Bottom view
(Not to scale)

SKU: CH-BLLMR Approx Weight: 6 lbs Install Guide: CF005

Shade: n/a

Dimension Tolerance: ± 7/8"

Copyright 2005, All rights in detail, design

and invention reserved.

www.santangelolighting.com

**Electrical Specifications:** 

5 Light; Candelabra Base;

60 Watt Max.

Light bulbs NOT included

Mounting Specification Notes:

Mounts directly to standard J Box