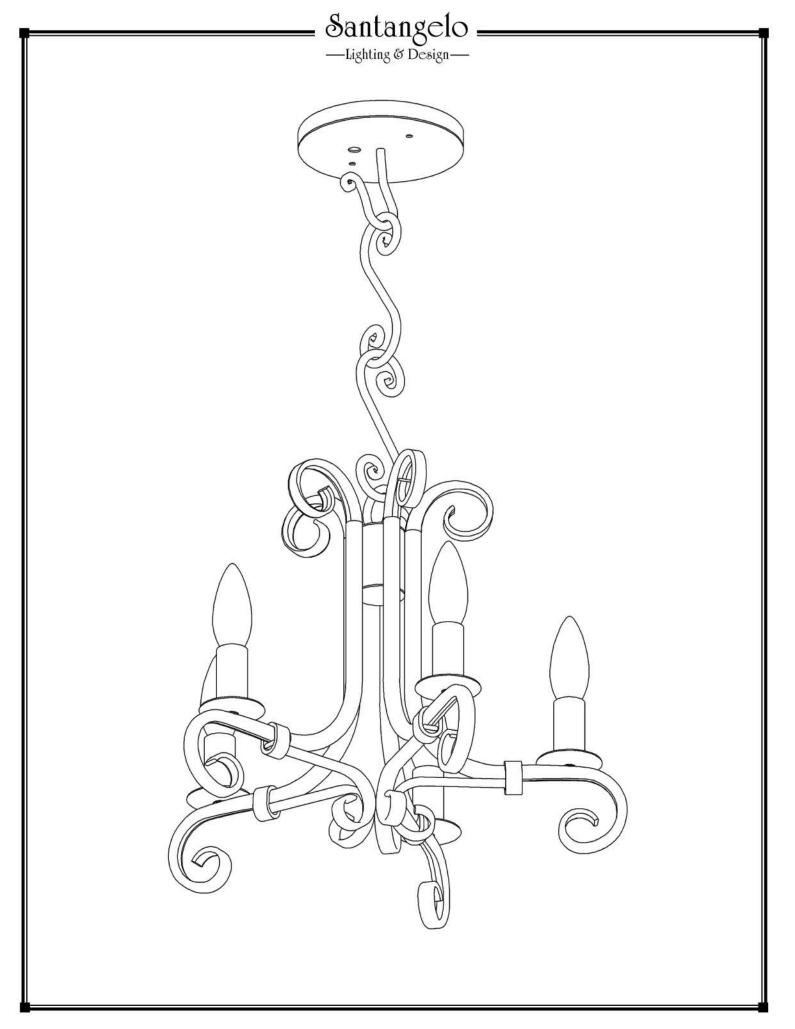

## Bella María Chandelier

Canopy Mounting Detail
Bottom view
(Not to scale)

SKU: CH-BLLMR Approx Weight: 6 lbs Install Guide: CF005

Shade: n/a

Dimension Tolerance: ± 7/8"

Copyright 2005, All rights in detail, design

and invention reserved.

www.santangelolighting.com

**Electrical Specifications:** 

5 Light; Candelabra Base;

60 Watt Max.

Light bulbs NOT included

Mounting Specification Notes:

Mounts directly to standard J Box