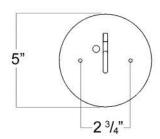

## Bella María Chandelier

Canopy Mounting Detail
Bottom view
(Not to scale)

SKU: CH-BLLMR Approx Weight: 6 lbs Install Guide: CF005

Shade: n/a

Dimension Tolerance: ± 7/8"

Copyright 2005, All rights in detail, design

and invention reserved.

www.santangelolighting.com

**Electrical Specifications:** 

5 Light; Candelabra Base;

60 Watt Max.

Light bulbs NOT included

Mounting Specification Notes:

Mounts directly to standard J Box