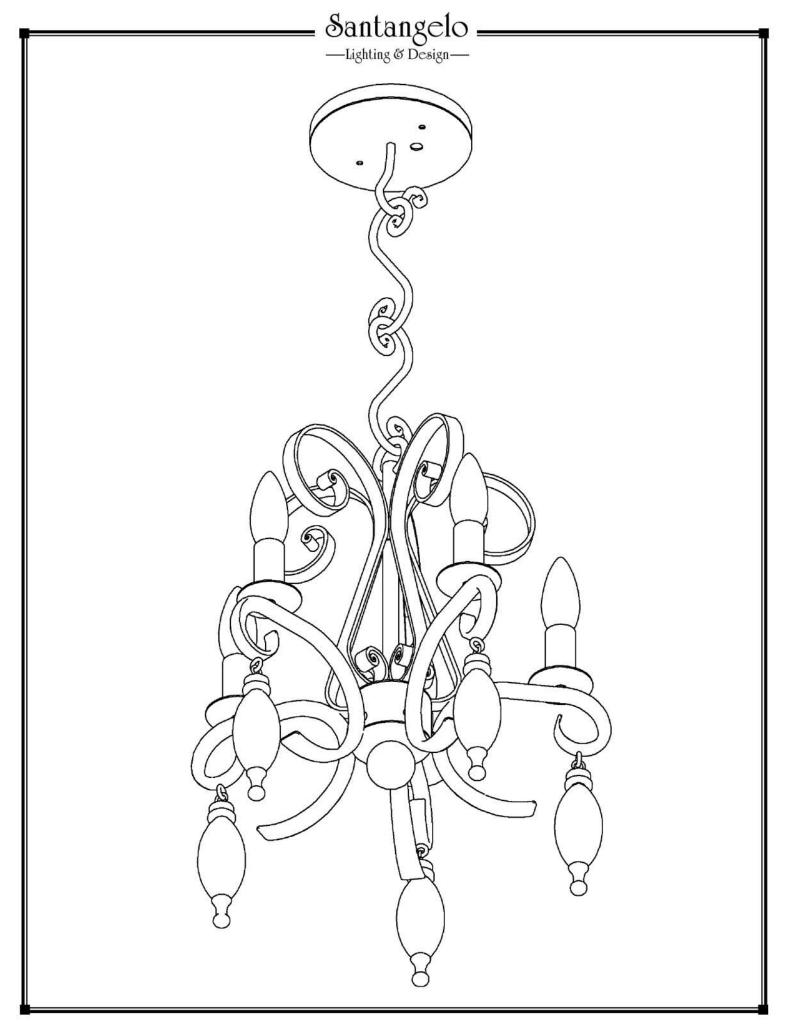

# Ave Maria Mini Chandelier

Canopy Mounting Detail
Bottom view
(Not to scale)

2' of hand forged S chain provided

### **BOTTOM VIEW**

SKU: CH-VMR

Approx Weight: 9 lbs Install Guide: CF005

Shade: n/a

Dimension Tolerance: ± 7/8"

Copyright 2015, All rights in detail, design

and invention reserved.

www.santangelolighting.com

**Electrical Specifications:** 

5 Light; Candelabra Base;

60 Watt Max.

Light bulbs NOT included

Mounting Specification Notes:

Mounts directly to standard J Box