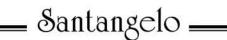

### **BOTTOM VIEW**

SKU: CH-VMR

Approx Weight: 9 lbs Install Guide: CF005

Shade: n/a

Dimension Tolerance: ± 7/8"

Copyright 2015, All rights in detail, design

and invention reserved.

www.santangelolighting.com

**Electrical Specifications:** 

5 Light; Candelabra Base;

60 Watt Max.

Light bulbs NOT included

Mounting Specification Notes:

Mounts directly to standard J Box