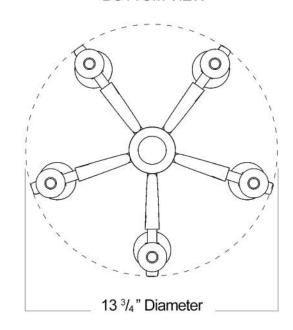

# Ave Maria Mini Chandelier

Canopy Mounting Detail
Bottom view
(Not to scale)

2' of hand forged S chain provided

### **BOTTOM VIEW**

SKU: CH-VMR

Approx Weight: 9 lbs Install Guide: CF005

Shade: n/a

Dimension Tolerance: ± 7/8"

Copyright 2015, All rights in detail, design

and invention reserved.

www.santangelolighting.com