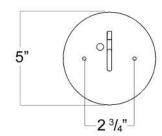

# Ave Maria Mini Chandelier

Canopy Mounting Detail
Bottom view
(Not to scale)

2' of hand forged S chain provided