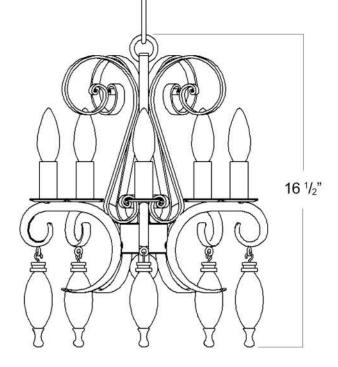

# Ave Maria Mini Chandelier

Canopy Mounting Detail
Bottom view
(Not to scale)

2' of hand forged S chain provided

### **BOTTOM VIEW**

SKU: CH-VMR

Approx Weight: 9 lbs Install Guide: CF005

Shade: n/a

Dimension Tolerance: ± 7/8"

Copyright 2015, All rights in detail, design

and invention reserved.

www.santangelolighting.com

**Electrical Specifications:** 

5 Light; Candelabra Base;

60 Watt Max.

Light bulbs NOT included

Mounting Specification Notes:

Mounts directly to standard J Box