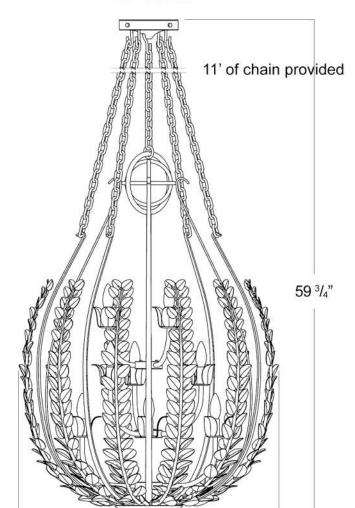

# Athena Chandelier

FRONT VIEW

Canopy Mounting Detail
Bottom view
(Not to scale)

### **BOTTOM VIEW**

SKU: CH-THN

Approx Weight: 45 lbs Install Guide: CF007

Shade: n/a

Dimension Tolerance: ± 7/8"

Copyright 2012, All rights in detail, design

28"

and invention reserved.

www.santangelolighting.com

**Electrical Specifications:** 

9 Light; Candelabra Base;

60 Watt Max.

Light bulbs NOT included

Mounting Specification Notes:

Needs blocking reinforcement