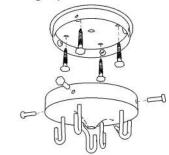

# Athena Chandelier

FRONT VIEW

Canopy Mounting Detail
Bottom view
(Not to scale)

### **BOTTOM VIEW**

SKU: CH-THN

Approx Weight: 45 lbs Install Guide: CF007

Shade: n/a

Dimension Tolerance: ± 7/8"

Copyright 2012, All rights in detail, design

28"

and invention reserved.