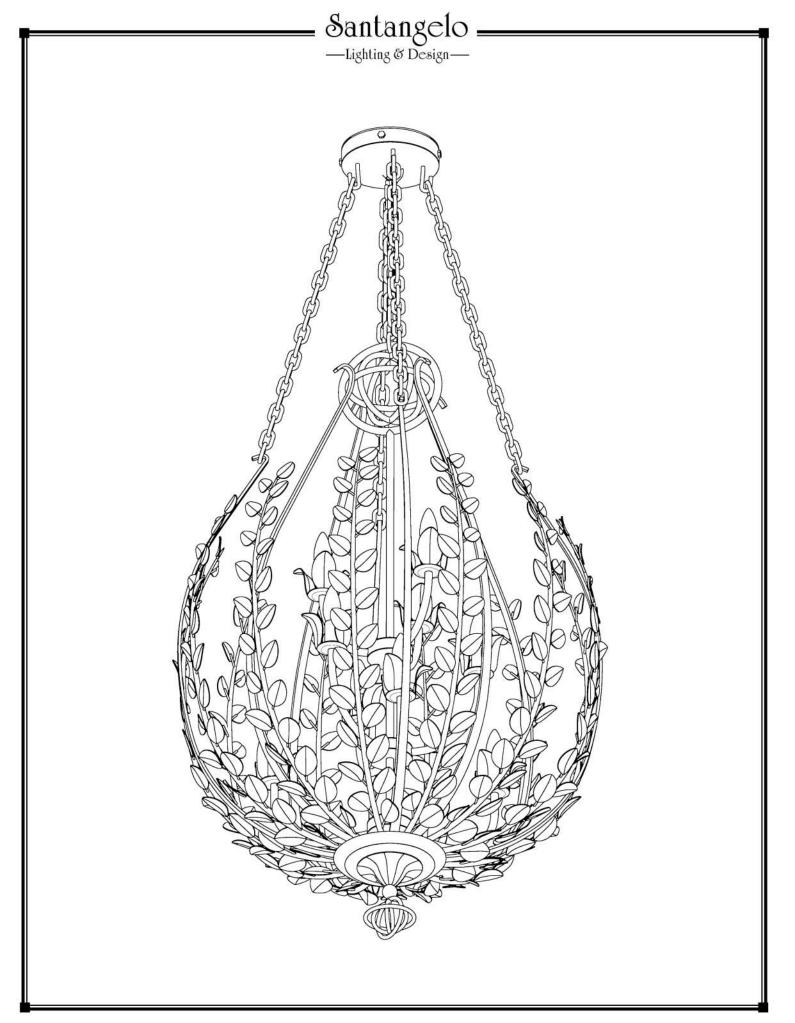

# Athena Chandelier

FRONT VIEW

Canopy Mounting Detail
Bottom view
(Not to scale)

### **BOTTOM VIEW**

SKU: CH-THN

Approx Weight: 45 lbs Install Guide: CF007

Shade: n/a

Dimension Tolerance: ± 7/8"

Copyright 2012, All rights in detail, design

28"

and invention reserved.

www.santangelolighting.com

**Electrical Specifications:** 

9 Light; Candelabra Base;

60 Watt Max.

Light bulbs NOT included

Mounting Specification Notes:

Needs blocking reinforcement