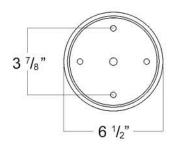

# Athena Chandelier

FRONT VIEW

Canopy Mounting Detail
Bottom view
(Not to scale)

### **BOTTOM VIEW**

SKU: CH-THN

Approx Weight: 45 lbs Install Guide: CF007

Shade: n/a

Dimension Tolerance: ± 7/8"

Copyright 2012, All rights in detail, design

28"

and invention reserved.