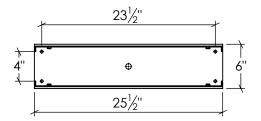

## Arya Rectangle Chandelier

**BOTTOM VIEW** 

**Canopy Mounting Detail Bottom View** (Not to scale)

FRONT VIEW

SIDE VIEW

SKU: CH-RY-R

Approx Weight: 40 lbs

Install Guide:

Lens: Clear Glass Rods Dimension Tolerance: ± 7/8"

Copyright 2020. All rights in detail, design and invention reserved.

www.santangelolighting.com

**Electrical Specifications:** 

5 Light; Edison Base; 60 Watt Max.