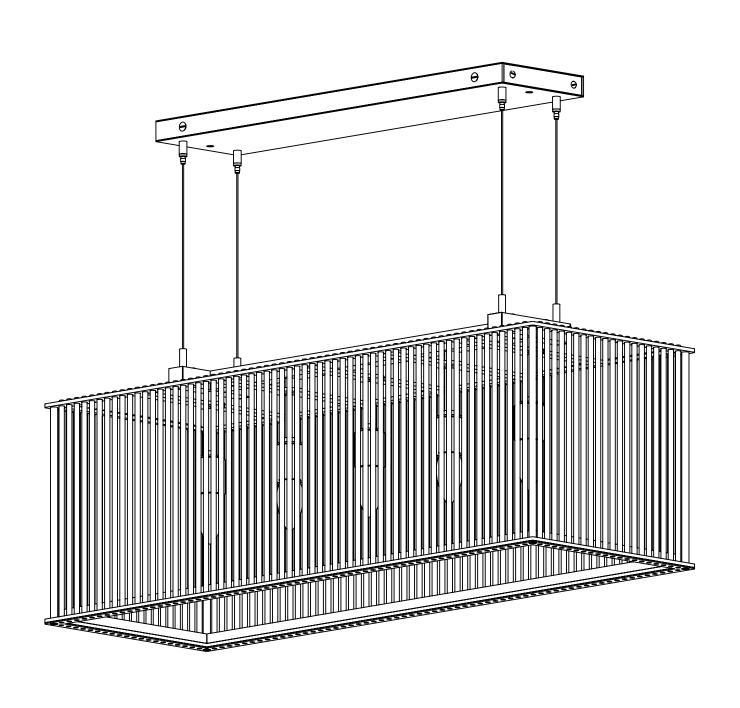

## Arya Rectangle Chandelier

**BOTTOM VIEW** 

**Canopy Mounting Detail Bottom View** (Not to scale)

FRONT VIEW

SIDE VIEW

SKU: CH-RY-R

Approx Weight: 40 lbs

Install Guide:

Lens: Clear Glass Rods Dimension Tolerance: ± 7/8"

Copyright 2020. All rights in detail, design and invention reserved.

www.santangelolighting.com

**Electrical Specifications:** 

5 Light; Edison Base; 60 Watt Max.

Light bulbs NOT included

Mounting Specification Notes:

Needs blocking reinforcement