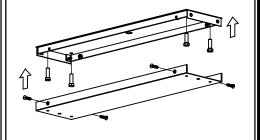

## Arya Rectangle Chandelier

**BOTTOM VIEW** 

**Canopy Mounting Detail Bottom View** (Not to scale)

FRONT VIEW

SIDE VIEW

SKU: CH-RY-R

Approx Weight: 40 lbs

Install Guide:

Lens: Clear Glass Rods Dimension Tolerance: ± 7/8"

Copyright 2020. All rights in detail, design and invention reserved.

www.santangelolighting.com

**Electrical Specifications:** 

5 Light; Edison Base; 60 Watt Max.

Light bulbs NOT included

Mounting Specification Notes:

Needs blocking reinforcement