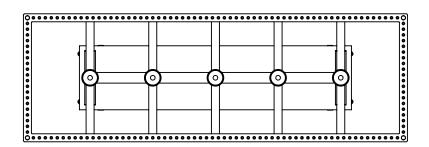

## Arya Rectangle Chandelier

**BOTTOM VIEW** 

**Canopy Mounting Detail Bottom View** (Not to scale)

FRONT VIEW

SIDE VIEW

SKU: CH-RY-R

Approx Weight: 40 lbs

Install Guide: