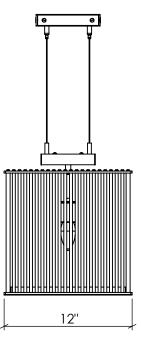

## Arya Rectangle Chandelier

**BOTTOM VIEW** 

**Canopy Mounting Detail Bottom View** (Not to scale)

FRONT VIEW

SIDE VIEW

SKU: CH-RY-R

Approx Weight: 40 lbs

Install Guide: