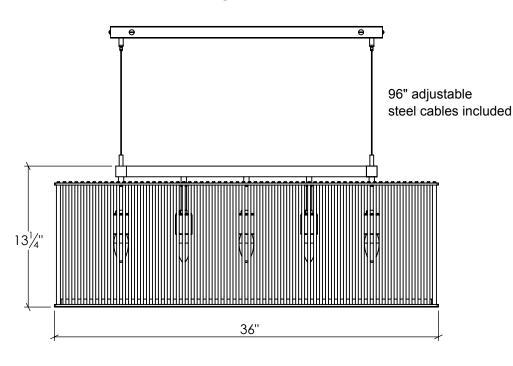

## Arya Rectangle Chandelier

**BOTTOM VIEW** 

**Canopy Mounting Detail Bottom View** (Not to scale)

FRONT VIEW

SIDE VIEW

SKU: CH-RY-R

Approx Weight: 40 lbs

Install Guide:

Lens: Clear Glass Rods Dimension Tolerance: ± 7/8"

Copyright 2020. All rights in detail, design and invention reserved.

www.santangelolighting.com

**Electrical Specifications:** 

5 Light; Edison Base; 60 Watt Max.

Light bulbs NOT included

Mounting Specification Notes:

Needs blocking reinforcement