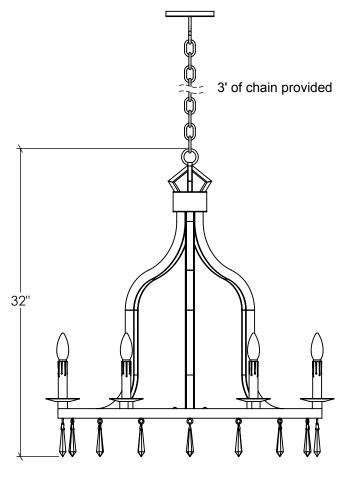

## Aries Round Chandelier

Canopy Mounting Detail
Bottom View
(Not to scale)

FRONT VIEW

**BOTTOM VIEW** 

SKU: CH-RS-RND Approx Weight: 27 lbs

Install Guide:

Lens: Obelisk Rock Crystals Dimension Tolerance: ± 7/8"

Copyright 6. All rights in detail, design and invention reserved.

www.santangelolighting.com

**Electrical Specifications:** 

6 Light; Candelabra Base; 60 Watt Max.

Light bulbs NOT included

Mounting Specification Notes:

Mounts directly to standard J Box