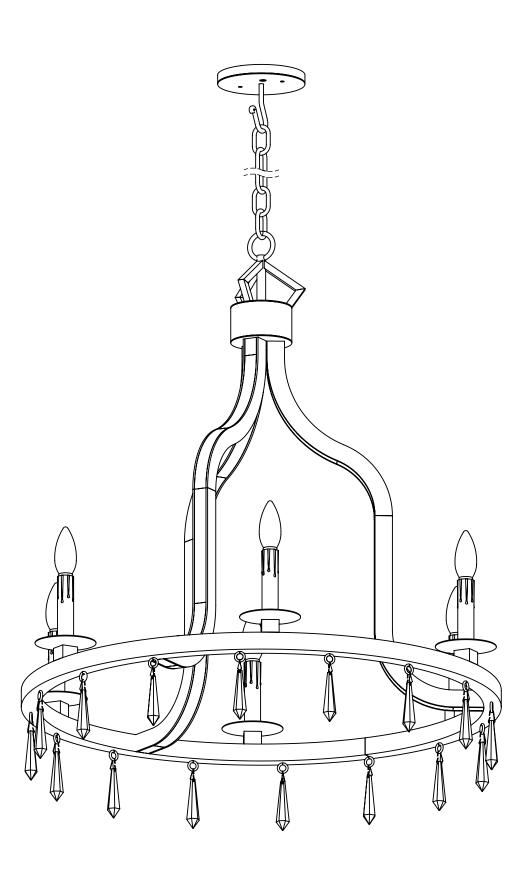

## Aries Round Chandelier

Canopy Mounting Detail
Bottom View
(Not to scale)

FRONT VIEW

**BOTTOM VIEW** 

SKU: CH-RS-RND Approx Weight: 27 lbs

Install Guide:

Lens: Obelisk Rock Crystals Dimension Tolerance: ± 7/8"

Copyright 6. All rights in detail, design and invention reserved.

www.santangelolighting.com

**Electrical Specifications:** 

6 Light; Candelabra Base; 60 Watt Max.

Light bulbs NOT included

Mounting Specification Notes:

Mounts directly to standard J Box