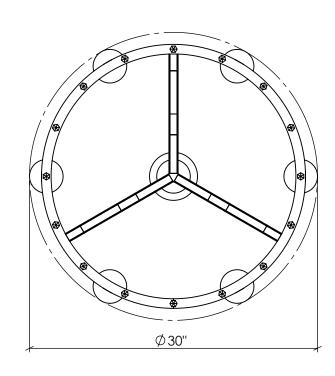

## Aries Round Chandelier

Canopy Mounting Detail
Bottom View
(Not to scale)

FRONT VIEW

**BOTTOM VIEW** 

SKU: CH-RS-RND Approx Weight: 27 lbs

Install Guide:

Lens: Obelisk Rock Crystals Dimension Tolerance: ± 7/8"