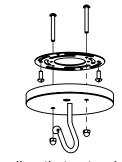

## Aries Round Chandelier

Canopy Mounting Detail
Bottom View
(Not to scale)

FRONT VIEW

**BOTTOM VIEW** 

SKU: CH-RS-RND Approx Weight: 27 lbs

Install Guide:

Lens: Obelisk Rock Crystals Dimension Tolerance: ± 7/8"

Mounts directly to standard J Box