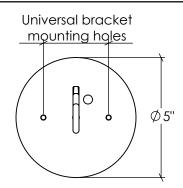

## Aries Round Chandelier

Canopy Mounting Detail
Bottom View
(Not to scale)

FRONT VIEW

**BOTTOM VIEW** 

SKU: CH-RS-RND Approx Weight: 27 lbs

Install Guide:

Lens: Obelisk Rock Crystals Dimension Tolerance: ± 7/8"