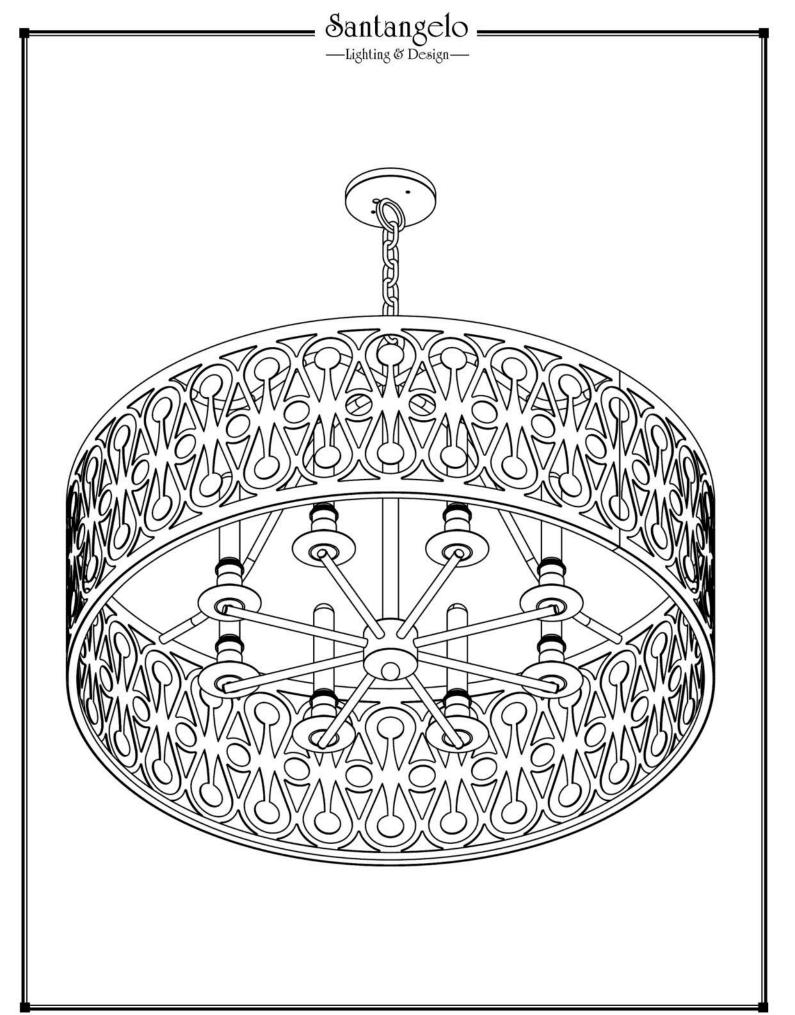

## Apollo Chandelier

Canopy Mounting Detail Bottom view (Not to scale)

#### FRONT VIEW

**BOTTOM VIEW** 

SKU: CH-PLL

Approx Weight: 38.5 lbs Install Guide: CF005

Shade: n/a

Dimension Tolerance: ±7/8"

Copyright 2014, All rights in detail, design

and invention reserved.

www.santangelolighting.com

**Electrical Specifications:** 

8 Light; Edison Base; 60 Watt Max.

Light bulbs NOT included

Mounting Specification Notes:

Mounts directly to standard J Box