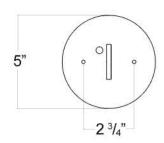

## Apollo Chandelier

Canopy Mounting Detail Bottom view (Not to scale)

#### FRONT VIEW

**BOTTOM VIEW** 

SKU: CH-PLL

Approx Weight: 38.5 lbs Install Guide: CF005

Shade: n/a

Dimension Tolerance: ±7/8"

Copyright 2014, All rights in detail, design

and invention reserved.