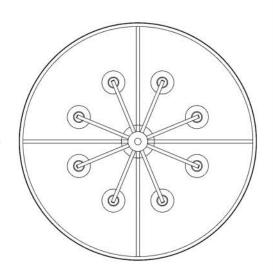

## Apollo Chandelier

Canopy Mounting Detail Bottom view (Not to scale)

#### FRONT VIEW

**BOTTOM VIEW** 

SKU: CH-PLL

Approx Weight: 38.5 lbs Install Guide: CF005

Shade: n/a

Dimension Tolerance: ±7/8"

Copyright 2014, All rights in detail, design

and invention reserved.