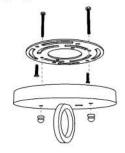

## Apollo Chandelier

Canopy Mounting Detail Bottom view (Not to scale)

www.santangelolighting.com

**Electrical Specifications:** 

8 Light; Edison Base; 60 Watt Max.

Light bulbs NOT included

Mounting Specification Notes:

Mounts directly to standard J Box