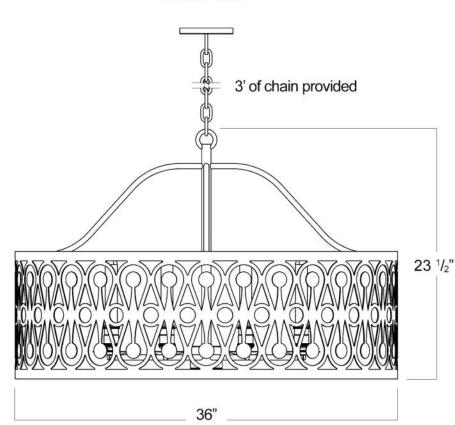

#### FRONT VIEW

**BOTTOM VIEW** 

SKU: CH-PLL

Approx Weight: 38.5 lbs Install Guide: CF005

Shade: n/a

Dimension Tolerance: ±7/8"

Copyright 2014, All rights in detail, design

and invention reserved.

www.santangelolighting.com

**Electrical Specifications:** 

8 Light; Edison Base; 60 Watt Max.

Light bulbs NOT included

Mounting Specification Notes:

Mounts directly to standard J Box