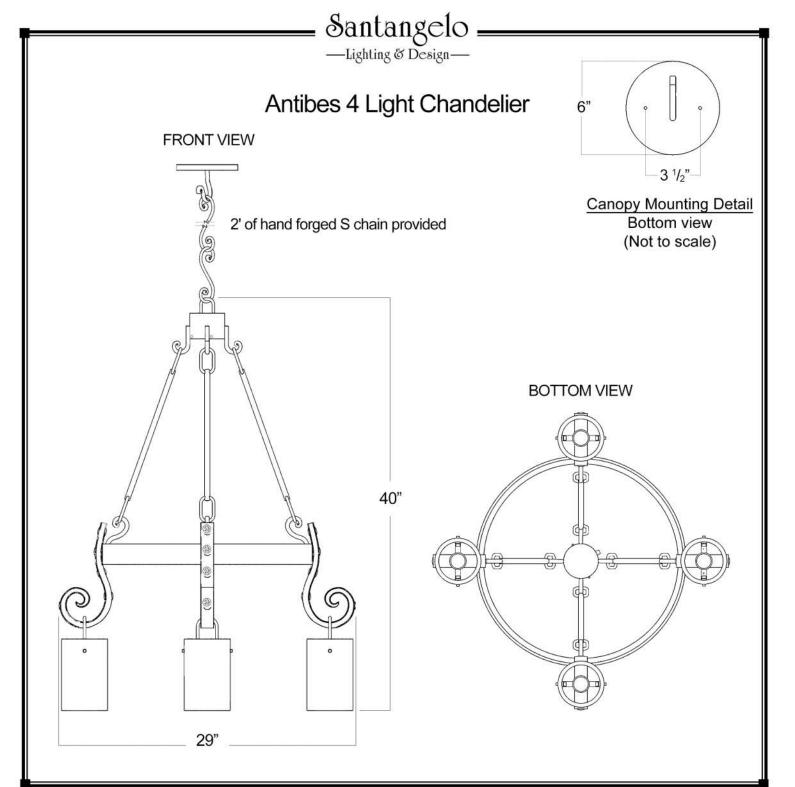

SKU: CH-NTBS-4L Approx Weight: 32 lbs Install Guide: CF014 Shade: Antibes Onyx Dimension Tolerance: ±7/8"

շ**(Մ)** us

Copyright 2014, All rights in detail, design

and invention reserved.

www.santangelolighting.com

**Electrical Specifications:** 

4 Light; Edison Base; 60 Watt Max.

Light bulbs NOT included

Mounting Specification Notes:

Mounts directly to standard J Box