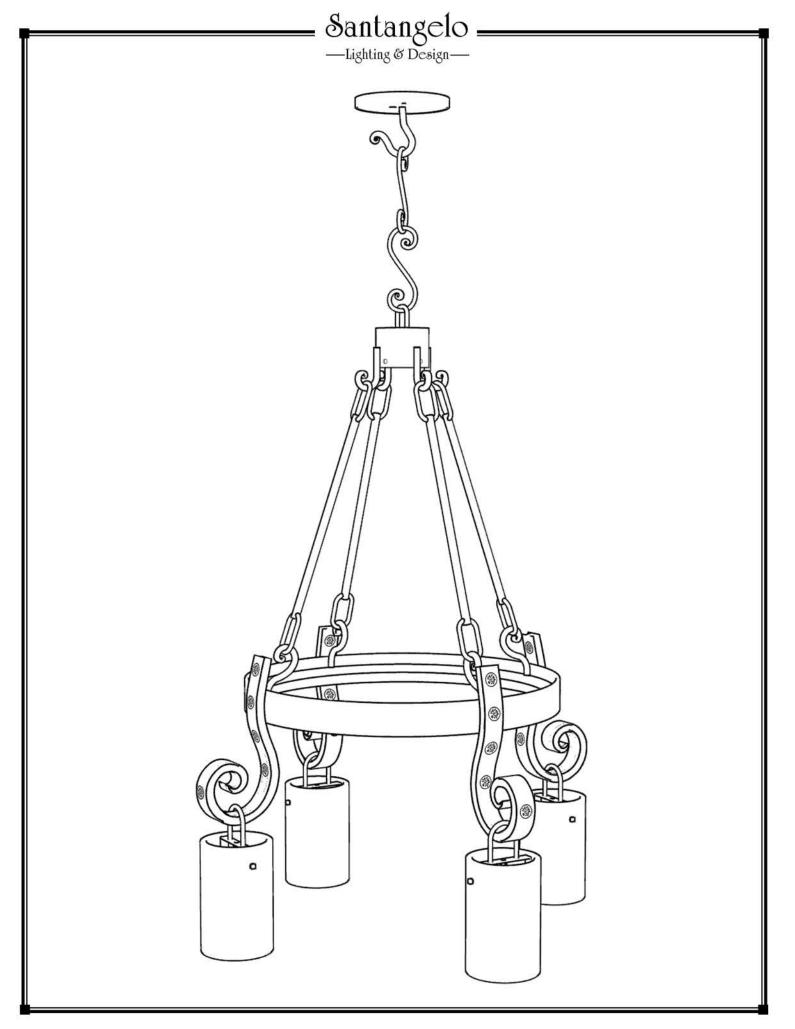

SKU: CH-NTBS-4L Approx Weight: 32 lbs Install Guide: CF014 Shade: Antibes Onyx Dimension Tolerance: ±7/8"

շ**(Մ)** us

Copyright 2014, All rights in detail, design

and invention reserved.

www.santangelolighting.com

**Electrical Specifications:** 

4 Light; Edison Base; 60 Watt Max.

Light bulbs NOT included

Mounting Specification Notes:

Mounts directly to standard J Box